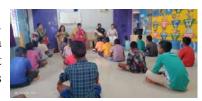

#### Counselling Activities

Counseling activities are crucial because not every child readily opens up during the initial meeting. Some require time to build trust and confidence before sharing their experiences. This becomes especially important when a child is rescued in a precarious condition, suffering from hunger or deprivation. Therefore, upon rescue, children are brought for Counseling to gain their trust and address immediate needs such as food, cloth support and first aid (if needed) before

#### **ANNUAL REPORT 2022-23**

formal counseling. This approach aims to help them relax, alleviate stress and establish a bond of trust and friendliness between the child and the counselor. The subsequent pictorial representation outlines the activities carried out at the period of counseling.

- 1. Nutrition: Children assisted by SOCH staff often arrive having experienced days of starvation. The team ensures they receive a nutritious meals before the counselling session.
- 2. Cloth Support: SOCH provides clothing support if the child is discovered in soiled or inadequate attire.
- 3. First Aid: Given the challenges of street life, some children may be found with injuries. SOCH addresses this by offering First Aid to these children.