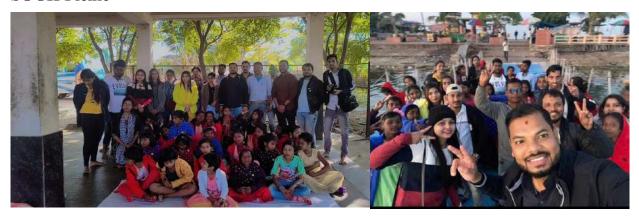

#### **Events of the Year:**

• Children observed the birth anniversary of Utkal Gaurav Madhu Sudan Das in the camp and could learn more about him through watching on youtube.

• Five of our camp children visited Mayfair Convention and attended Charter Day Celebration of Rotary club of Bhubaneswar New Horizon, where the children gave their performance through the song "Aee Desa Aee Mati". Then the club members invited Mrs. Laxmipriya Singh to give a brief introduction about the SOCH organisation and its programme. After that the club members gave some gifts and chocolates as a token of their love to our children and lastly the children had dinner and returned with a great smile.