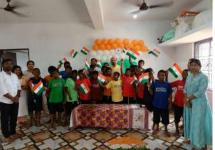

• On the occasion of 76th Independence Day the camp children and the SOCH team celebrated the all pervading spirit of patriotism and brotherhood. The chief guests were Sarpanch of Kusumati panchayat Mrs. Subhasini Biswal, Nayak Sarpanch Mrs. Basmati Sahoo, District Governor, Rotary International & the Proprietor of Torrent Advertisers Mr. Yagyansish Mohapatra along with our Director of SOCH Mr. Manoj Kumar Swain who unfurled the National flag. The chief guests motivated the