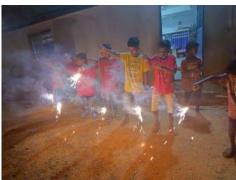

• Observation of Teacher's Day with children during 3rd Education bridge residential camp at SOCH's Rehabilitation Center, Jatni.

- The festival of lights- 'Diwali' was celebrated in our camp in the presence of all the staff and camp children as well as sweets packets were distributed to all the staff and children by the Founder of SOCH and the Human Resource Manager. The children celebrated the festival by lighting Diyas, Candles and bursting noise free crackers.
- Mr. G.S. Jolly, General Manager of MCL, Bhubaneswar with his wife and daughter visited the campus to celebrate his birthday. They distributed clothes, sweets and food items to the children.