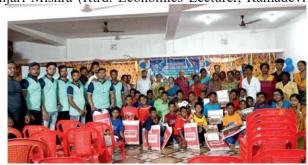

#### **ANNUAL REPORT 2022-23**

Camp closing ceremony; On 7th September, 2022, our team organised the closing ceremony of the 3rd Residential Education Bridge Camp. The program was held under the chairmanship of Mr. Narendra Kumar Mishra (Rtrd. IAS Officer), Mrs. Kanak Manjari Mishra (Rtrd. Economics Lecturer, Ramadevi

College and she had also been "Guru " to Draupadi Murmu, President of India), Mr. Jayant Kumar Dash, (All India Sales Head at Dr. Reddy), Mr. Nirmal Kumar Behera (Chairperson of SOCH Governing Board & Member of Lion's Club BBSR, Mrs. Manaswini Pradhan (Planning Officer, Samagra Shiksha, Khurda), Padarabindra Sahoo (President, Rotary Club, Jatni), Mrs. Maya Swain (Member of Lion's Club Lotus, BBSR) to motivate children and their parents

so that they get back to mainstream society, and endeavour to achieve a brighter future and achieve success. Mr. Manoj Kumar Swain (Director SOCH), Mrs. Laxmipriya Singh (Program Manager) addressed the guests followed by a PPT presentation on 3 months camp. Children received some gifts and prizes for different competitions. Many children and their parents shared their views on these 3 months camp followed by some cultural activities by the children.