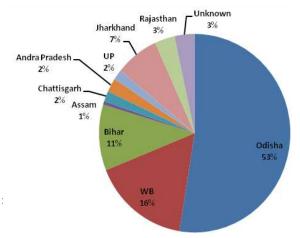

#### **State wise Category:**

| Rescue<br>Location             | Odish<br>a | W<br>B | Biha<br>r | Assa<br>m | Chattisgar<br>h | Andra<br>Prade<br>sh | U<br>P | Jharkha<br>nd | Rajastha<br>n | Unkno<br>wn | Total |
|--------------------------------|------------|--------|-----------|-----------|-----------------|----------------------|--------|---------------|---------------|-------------|-------|
| Khurda<br>Road<br>Junctio<br>n | 93         | 29     | 19        | 01        | 03              | 04                   | 03     | 13            | 06            | 06          | 177   |

#### \* Table no: 06

Out of a total 177 children majority of children belonged to Odisha, few of them were Bihar, WB, Chhattisgarh, Jharkhand, UP, AP Assam, Rajasthan etc.

<sup>\*</sup> Graphical representation No: