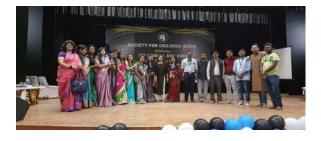

#### **ANNUAL REPORT 2022-23**

Camp closing ceremony; On 7th September, 2022, our team organised the closing ceremony of the 3rd Residential Education Bridge Camp. The program was held under the chairmanship of Mr. Narendra Kumar Mishra (Rtrd. IAS Officer), Mrs. Kanak Manjari Mishra (Rtrd. Economics Lecturer, Ramadevi

College and she had also been "Guru " to Draupadi Murmu, President of India), Mr. Jayant Kumar Dash, (All India Sales Head at Dr. Reddy), Mr. Nirmal Kumar Behera (Chairperson of SOCH Governing Board & Member of Lion's Club BBSR, Mrs. Manaswini Pradhan (Planning Officer, Samagra Shiksha, Khurda), Padarabindra Sahoo (President, Rotary Club, Jatni), Mrs. Maya Swain (Member of Lion's Club Lotus, BBSR) to motivate children and their parents

so that they get back to mainstream society, and endeavour to achieve a brighter future and achieve success. Mr. Manoj Kumar Swain (Director SOCH), Mrs. Laxmipriya Singh (Program Manager) addressed the guests followed by a PPT presentation on 3 months camp. Children received some gifts and prizes for different competitions. Many children and their parents shared their views on these 3 months camp followed by some cultural activities by the children.