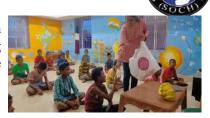

- 1. Nutrition: Children assisted by SOCH staff often arrive having experienced days of starvation. The team ensures they receive a nutritious meals before the counselling session.
- 2. Cloth Support: SOCH provides clothing support if the child is discovered in soiled or inadequate attire.
- 3. First Aid: Given the challenges of street life, some children may be found with injuries. SOCH addresses this by offering First Aid to these children.