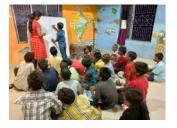

\* Exposure Visit: Our children had an enriching exposure visiting facilities to different places of learning like the State Museum in Bhubaneswar, Science Park, Planetorium,

Dhauligiri, etc., where they learn about various cultures, traditions, tribes and other history of Odisha. It also showcases the contributions of notable Odia personalities such as Utkalamani Gopabandhu Das, Utkal Gourav Madhusudan Das and many others. This experience significantly broadened the children's general knowledge, encompassing art, science, culture, and history.

#### **Exposure visit:**

Punarjivan team conducted an exposure visit for camp children to the Regional museum, Science park and Planetarium at Bhubaneswar. Children saw and learned about different ethnicities and culture, different species, scientific topics and environmental impacts. The objective of this program was to encourage the children to explore the world, to gain confidence and to learn beyond the boundaries of books.

#### **Exposure Visit:**

The children along with our team visited the tribal museum, where they learned about the ancient ways of tribal life and the things they used in their daily lives. During the visit, the Falcon team also joined us and interacted with the children. The children also visited the Nandankanan Zoo.