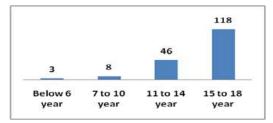

#### Age wise category:

| Location | Below 6<br>years | 7 to 10<br>years | 11 to<br>14<br>years | 15 to<br>18<br>years | Tot<br>al |
|----------|------------------|------------------|----------------------|----------------------|-----------|
| Khurda   | 03               | 10               | 69                   | 95                   | 177       |

\* Graphical representation No: 02

\* Table no : 04