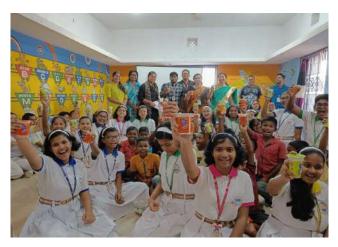

#### **Events of the Year:**

• Children observed the birth anniversary of Utkal Gaurav Madhu Sudan Das in the camp and could learn more about him through watching on youtube.

• Five of our camp children visited Mayfair Convention and attended Charter Day Celebration of Rotary club of Bhubaneswar New Horizon, where the children gave their performance through the song "Aee Desa Aee Mati". Then the club members invited Mrs. Laxmipriya Singh to give a brief introduction about the SOCH organisation and its programme. After that the club members gave some gifts and chocolates as a token of their love to our children and lastly the children had dinner and returned with a great smile.