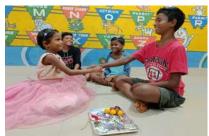

• On the occasion of 76th Independence Day the camp children and the SOCH team celebrated the all pervading spirit of patriotism and brotherhood. The chief guests were Sarpanch of Kusumati panchayat Mrs. Subhasini Biswal, Nayak Sarpanch Mrs. Basmati Sahoo, District Governor, Rotary International & the Proprietor of Torrent Advertisers Mr. Yagyansish Mohapatra along with our Director of SOCH Mr. Manoj Kumar Swain who unfurled the National flag. The chief guests motivated the

children with their speeches on the history and importance of the day. Later a cultural program was undertaken and performed by the children.

- The Punarjivan follow up team also celebrated Independence Day with the Remedial Class children in the two slum communities i.e.Jalimunda Sahi and Patharbandha of Bhubaneswar. Children sang the national anthem, enjoyed themselves through dance, understood the day's objective and lastly they were also provided with refreshments like snacks packets
- On the occasion of Ganesh Chaturthi, the SOCH team celebrated the puja with the children at our Rehabilitation camp, Jatni and prayed for everyone's holistic wellbeing.