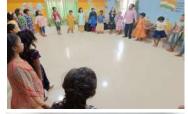

#### **Events of the Year:**

• Children observed the birth anniversary of Utkal Gaurav Madhu Sudan Das in the camp and could learn more about him through watching on youtube.

• Five of our camp children visited Mayfair Convention and attended Charter Day Celebration of Rotary club of Bhubaneswar New Horizon, where the children gave their performance through the song "Aee Desa Aee Mati". Then the club members invited Mrs. Laxmipriya Singh to give a brief introduction about the SOCH organisation and its programme. After that the club members gave some gifts and chocolates as a token of their love to our children and lastly the children had dinner and returned with a great smile.

• On the occasion of 76th Independence Day the camp children and the SOCH team celebrated the all pervading spirit of patriotism and brotherhood. The chief guests were Sarpanch of Kusumati panchayat Mrs. Subhasini Biswal, Nayak Sarpanch Mrs. Basmati Sahoo, District Governor, Rotary International & the Proprietor of Torrent Advertisers Mr. Yagyansish Mohapatra along with our Director of SOCH Mr. Manoj Kumar Swain who unfurled the National flag. The chief guests motivated the

children with their speeches on the history and importance of the day. Later a cultural program was undertaken and performed by the children.

- The Punarjivan follow up team also celebrated Independence Day with the Remedial Class children in the two slum communities i.e.Jalimunda Sahi and Patharbandha of Bhubaneswar. Children sang the national anthem, enjoyed themselves through dance, understood the day's objective and lastly they were also provided with refreshments like snacks packets
- On the occasion of Ganesh Chaturthi, the SOCH team celebrated the puja with the children at our Rehabilitation camp, Jatni and prayed for everyone's holistic wellbeing.