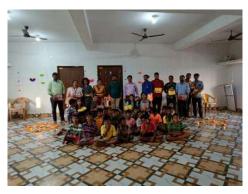

#### 1) Sixth 3 Weeks Residential de-addiction Camp details:

On 25th April 2022, the Punarjivan team conducted a one month Residential De Addiction & Behavioural Modification Camp at SOCH's Rehabilitation Center, Jatni, Khurda. In this camp we had a total 24 (Boys) who were addicted and tookaking harmful substances and were showing hard behaviour. The age group range from 9 to 13 years and most of them belong to schedule tribes, schedule caste and underprivileged families from various slums of Bhubaneswar like; Phalikia Basti, Jalimunda sahi, Patharbandha & two slum of Paradeep (Bauriapalanda&Balijhara). During the camp, emphasis was placed on following a routine that ensures health of the mind, body and spirit through a balanced diet, personal hygiene, exercise, medication, yoga, interactions, discussions, life/soft skills, arts/crafts, civic awareness, counselling, and such, besides curricular activities that strive to de addict & bring to the level of formal education at par with the corresponding age of the child. Parent counselling workshops were also a part of the camp activities. were also a part of the camp activities.

#### Sixth Residential de-addiction Camp details:

Sixth Residential de-addiction Camp details:
Total number of children enrolled in the camp-24
Children's hard behaviour modified through camp- 24
Children fully de-addicted after camp-24
Team provided psycho social counselling to children-24
Total number of children continuing education-13