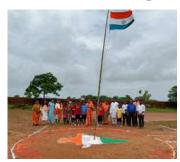

• On the occasion of 76th Independence Day the camp children and the SOCH team celebrated the all pervading spirit of patriotism and brotherhood. The chief guests were Sarpanch of Kusumati panchayat Mrs. Subhasini Biswal, Nayak Sarpanch Mrs. Basmati Sahoo, District Governor, Rotary International & the Proprietor of Torrent Advertisers Mr. Yagyansish Mohapatra along with our Director of SOCH Mr. Manoj Kumar Swain who unfurled the National flag. The chief guests motivated the