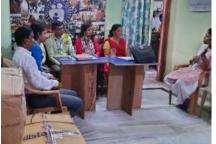

On 18th May 2022, the Punarjivan team conducted its sixth

3-week De-addiction Camp Closing Ceremony at SOCH's Rehabilitation Centre, Jatni, Khurda. In this camp, a total of 24 (Boys) addicted and hard behaviour children were enrolled from various slums of Bhubaneswar and Paradeep. At this closing ceremony, Mr. Samarendra Sahu, (Retired IES Officer, Advisor to KIIT TBI and SOCH), Mr.Nilakantha Tripathy, (Chairperson, CWC, Khurda), Mr. Monu Kumar Sharma, (IIC, RPF, Khurda Road Railway Station), Mr. Dharanidhara Pradhan, (OIC, GRPS, Khurda Road Railway Station), Mrs. Subhashini Biswal, (Sarapanch of Changhara G.P.) were present as guests and appreciated this effort of SOCH and have encouraged this to continued to bring in change in the lives of children. The event started with the welcome note by Mr. Manoj Kumar Swain, Founder- Director of SOCH, then programme presentation, experience sharing by the children & their parents, gifts distribution to children, followed by some cultural activities

#### **Camp Closing Ceremony:**

In the presence of Mr. Amaresh Das, AGM, SBI, LHO, Bhubaneswar, Mr. Yagyansish Mohapa-

tra, DG for the year 2024-25, Rotary International & Proprietor, Torrent Advertisers, Mr. Ehsaas Hota, Taekwando Player, World Taekwondo Championship Medalist & National Award Winning Magician, Mrs.Manasi Parhi, CWC Member, Khurda, Mr. Bipin Mohanty, documentary movie maker & Advisory Board Member of SOCH, Mr. Padarabinda Sahoo, President of Rotary Club of Jatni on 7th November SOCH celebrated the closing ceremony

of 7th De-addiction camp at it's Rehab centre, Jatni. Total 19 children graduated with an aim for a better future.

The children shared their stories along with their parents, followed by distribution of gifts to the children and then some cultural activities being performed by the children followed by a magic show performed by Mr. Ehsas Hota.