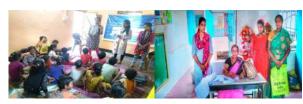

#### Counselling Activities

Counseling activities are crucial because not every child readily opens up during the initial meeting. Some require time to build trust and confidence before sharing their experiences. This becomes especially important when a child is rescued in a precarious condition, suffering from hunger or deprivation. Therefore, upon rescue, children are brought for Counseling to gain their trust and address immediate needs such as food, cloth support and first aid (if needed) before

#### **ANNUAL REPORT 2022-23**

formal counseling. This approach aims to help them relax, alleviate stress and establish a bond of trust and friendliness between the child and the counselor. The subsequent pictorial representation outlines the activities carried out at the period of counseling.

- 1. Nutrition: Children assisted by SOCH staff often arrive having experienced days of starvation. The team ensures they receive a nutritious meals before the counselling session.
- 2. Cloth Support: SOCH provides clothing support if the child is discovered in soiled or inadequate attire.
- 3. First Aid: Given the challenges of street life, some children may be found with injuries. SOCH addresses this by offering First Aid to these children.