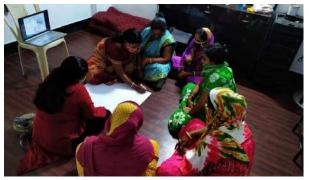

# ସୋଚ୍ ଅନୁଷ୍ଠାନର ପ୍ରଶିକ୍ଷଣ ଶିବିର ଉଦ୍ଯାପିତ

ଳଚଣୀ,୮୮୯(ଡି.ଏନ୍.ଏ.)

ସୋସାଇଟି ଫର ଚିଲକ୍ଲେନ 'ସୋର୍ଟ ଅନୁଷ୍ଠାନ ପଡରୁ ଜଟଣୀ କୃକ ଅଧୀନ ଗୋପୀନାଥପୁରରେ ଆୟୋଜିଡ ଡୁଟୀୟ ଶିକ୍ଷା ସଂସୋଳନା ଶିକିର କୁଧନାର ଉତ୍ଯାପିତ ହୋଇଯାଇଛି। ଲୁବନେଶ୍ୱର ରାଣନ୍ତ କୁବର ବଦସ୍ୟ ମାଣା ସ୍ୱାଇଁକ ସଲାପଡିସ୍ଟର ଅବସ୍ତରପ୍ରାପ୍ତ ଲାରତୀୟ ପଣାସନିକ ସେହା ଅଧକାରୀ ନରେହ କୁମାର ବାସ, ରମାବେବୀ ମହିଳା

ବିଶ୍ୱବିଦ୍ୟାଳୟର ଅବସ୍ତରପ୍ରାସ୍ତ ଅଧ୍ୟାପିକା ନକ ମଞ୍ଜରୀ ମିଶ୍ର, ସମୟ ଶିକ୍ଷାର ଶକ୍ଷା ଅଧିକାରୀ ଜୟନ୍ତ ହାସ, ଜାଲ୍ଲର ରେଖୀ ଫାର୍ମାସିଷ୍ଟ କମ୍ପାନୀର ଫୁର୍ୟ ରେ.କେ ଦାସ, ନିର୍ମନ କୁମାର ବେହେରା ଟେୟାର ପର୍ସନ ଅଫ ସୋକ୍ ଗଭର୍ଣ୍ଣ ବଦି, ମନଜ୍ୱିନା ପ୍ରଧାନ ଖୋଦା ଜିଲାର ସମରୁ ଶିକ୍ଷ୍ୟର ଯୋଜନା ଅଧିକାରୀ, ରୋଟାରୀ କୃବ ସଲାପତି ପଦାର୍ଗଦ ସାହୁ ଅତିଥିରାବେ ସୋଗ ବେଇଥିଲେ । ମନୀଷା ପ୍ରଧାନ ସାସତ

ଲାଖଣ, ଲଖାପ୍ରିୟା ସିଂ ଦିବରଣୀ ପାଠ ଅନୁଷ୍ଠାନର ମୁଖ୍ୟ ମନୋଜ ଜୁମାର ସାଇଁ ଭବବୋଧନ ବେଇଥିଲେ । ପ୍ରନମ ଓରାମ ରୋଜାଲିନ ବେହେରା, ଉଞ୍ଚନ କୁମାର ଧଳ, କୁମାର ମହାପାତ୍ର, ରିଲୁ ପରିଡ଼ା, ବୁକାର ପରିଜା, ଟୁନି ସାଇଁ, ମନସ୍ତିନୀ ସାଇଁ ପ୍ରମୁଖ ଶିବିର ପରିଜାକନାରେ ସହଯୋଗ କରିଥିଲେ । ବିଭିନ୍ନ ପ୍ରତିୟୋଗିତାରେ କୃତୀବ୍ଦ ହାସଲ କରିଥିବା ଛାତ୍ରୀଛାତ୍ରଙ୍କୁ ପୁରସ୍ତତ କରାସାଇଥିଲା ।