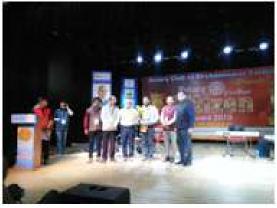

#### **ANNUAL REPORT 2022-23**

Camp closing ceremony; On 7th September, 2022, our team organised the closing ceremony of the 3rd Residential Education Bridge Camp. The program was held under the chairmanship of Mr. Narendra Kumar Mishra (Rtrd. IAS Officer), Mrs. Kanak Manjari Mishra (Rtrd. Economics Lecturer, Ramadevi

College and she had also been "Guru " to Draupadi Murmu, President of India), Mr. Jayant Kumar Dash, (All India Sales Head at Dr. Reddy), Mr. Nirmal Kumar Behera (Chairperson of SOCH Governing Board & Member of Lion's Club BBSR, Mrs. Manaswini Pradhan (Planning Officer, Samagra Shiksha, Khurda), Padarabindra Sahoo (President, Rotary Club, Jatni), Mrs. Maya Swain (Member of Lion's Club Lotus, BBSR) to motivate children and their parents

so that they get back to mainstream society, and endeavour to achieve a brighter future and achieve success. Mr. Manoj Kumar Swain (Director SOCH), Mrs. Laxmipriya Singh (Program Manager) addressed the guests followed by a PPT presentation on 3 months camp. Children received some gifts and prizes for different competitions. Many children and their parents shared their views on these 3 months camp followed by some cultural activities by the children.