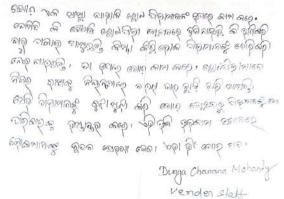

On 18th May 2022, the Punarjivan team conducted its sixth

3-week De-addiction Camp Closing Ceremony at SOCH's Rehabilitation Centre, Jatni, Khurda. In this camp, a total of 24 (Boys) addicted and hard behaviour children were enrolled from various slums of Bhubaneswar and Paradeep. At this closing ceremony, Mr. Samarendra Sahu, (Retired IES Officer, Advisor to KIIT TBI and SOCH), Mr.Nilakantha Tripathy, (Chairperson, CWC, Khurda), Mr. Monu Kumar Sharma, (IIC, RPF, Khurda Road Railway Station), Mr. Dharanidhara Pradhan, (OIC, GRPS, Khurda Road Railway Station), Mrs. Subhashini Biswal, (Sarapanch of Changhara G.P.) were present as guests and appreciated this effort of SOCH and have encouraged this to continued to bring in change in the lives of children. The event started with the welcome note by Mr. Manoj Kumar Swain, Founder- Director of SOCH, then programme presentation, experience sharing by the children & their parents, gifts distribution to children, followed by some cultural activities

by the children like dance performance, rhymes etc and then the session culminated with a group