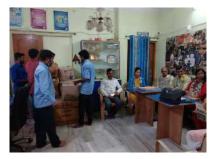

#### **ANNUAL REPORT 2022-23**

Camp closing ceremony; On 7th September, 2022, our team organised the closing ceremony of the 3rd Residential Education Bridge Camp. The program was held under the chairmanship of Mr. Narendra Kumar Mishra (Rtrd. IAS Officer), Mrs. Kanak Manjari Mishra (Rtrd. Economics Lecturer, Ramadevi

College and she had also been "Guru " to Draupadi Murmu, President of India), Mr. Jayant Kumar Dash, (All India Sales Head at Dr. Reddy), Mr. Nirmal Kumar Behera (Chairperson of SOCH Governing Board & Member of Lion's Club BBSR, Mrs. Manaswini Pradhan (Planning Officer, Samagra Shiksha, Khurda), Padarabindra Sahoo (President, Rotary Club, Jatni), Mrs. Maya Swain (Member of Lion's Club Lotus, BBSR) to motivate children and their parents

so that they get back to mainstream society, and endeavour to achieve a brighter future and achieve success. Mr. Manoj Kumar Swain (Director SOCH), Mrs. Laxmipriya Singh (Program Manager) addressed the guests followed by a PPT presentation on 3 months camp. Children received some gifts and prizes for different competitions. Many children and their parents shared their views on these 3 months camp followed by some cultural activities by the children.