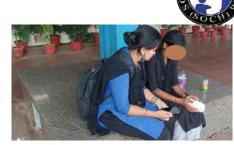

#### Counselling Activities

Counseling activities are crucial because not every child readily opens up during the initial meeting. Some require time to build trust and confidence before sharing their experiences. This becomes especially important when a child is rescued in a precarious condition, suffering from hunger or deprivation. Therefore, upon rescue, children are brought for Counseling to gain their trust and address immediate needs such as food, cloth support and first aid (if needed) before

#### **ANNUAL REPORT 2022-23**

formal counseling. This approach aims to help them relax, alleviate stress and establish a bond of trust and friendliness between the child and the counselor. The subsequent pictorial representation outlines the activities carried out at the period of counseling.

- 1. Nutrition: Children assisted by SOCH staff often arrive having experienced days of starvation. The team ensures they receive a nutritious meals before the counselling session.
- 2. Cloth Support: SOCH provides clothing support if the child is discovered in soiled or inadequate attire.
- 3. First Aid: Given the challenges of street life, some children may be found with injuries. SOCH addresses this by offering First Aid to these children.