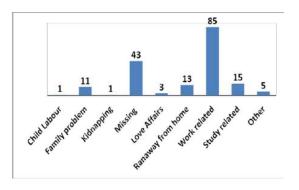

In FY, 2022- 23, Total 177 children rescued from Khurda Road Railway Station. They have left their homes for various reasons like; 85 children were left their homes due to work related reason, 43 children found missing in the platform, 11 children have various family problems, 15 children were runaway due to Education related reason, 13 children were run away due to scolding & punishment of parents and 10 children were found various other reasons respectively.

#### Various issues that leads to run away of Children:-

| Reasons of Runaway | Number of children |
|--------------------|--------------------|
| Child Labour       | 1                  |
| Family problem     | 11                 |
| Kidnapping         | 1                  |
| Missing            | 43                 |
| Love Affairs       | 3                  |
| Ranaway from home  | 13                 |
| Work related       | 85                 |
| Education related  | 15                 |
| Other              | 5                  |
| Total              | 177                |

\* Graphical representation No: 03

Table no: 05