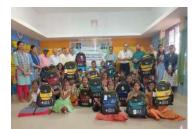

#### 1) Sixth 3 Weeks Residential de-addiction Camp details:

On 25th April 2022, the Punarjivan team conducted a one month Residential De Addiction & Behavioural Modification Camp at SOCH's Rehabilitation Center, Jatni, Khurda. In this camp we had a total 24 (Boys) who were addicted and tookaking harmful substances and were showing hard behaviour. The age group range from 9 to 13 years and most of them belong to schedule tribes, schedule caste and underprivileged families from various slums of Bhubaneswar like; Phalikia Basti, Jalimunda sahi, Patharbandha & two slum of Paradeep (Bauriapalanda&Balijhara). During the camp, emphasis was placed on following a routine that ensures health of the mind, body and spirit through a balanced diet, personal hygiene, exercise, medication, yoga, interactions, discussions, life/soft skills, arts/crafts, civic awareness, counselling, and such, besides curricular activities that strive to de addict & bring to the level of formal education at par with the corresponding age of the child. Parent counselling workshops were also a part of the camp activities. were also a part of the camp activities.

#### Sixth Residential de-addiction Camp details:

Sixth Residential de-addiction Camp details:
Total number of children enrolled in the camp-24
Children's hard behaviour modified through camp- 24
Children fully de-addicted after camp-24
Team provided psycho social counselling to children-24
Total number of children continuing education-13

On 18th May 2022, the Punarjivan team conducted its sixth

3-week De-addiction Camp Closing Ceremony at SOCH's Rehabilitation Centre, Jatni, Khurda. In this camp, a total of 24 (Boys) addicted and hard behaviour children were enrolled from various slums of Bhubaneswar and Paradeep. At this closing ceremony, Mr. Samarendra Sahu, (Retired IES Officer, Advisor to KIIT TBI and SOCH), Mr.Nilakantha Tripathy, (Chairperson, CWC, Khurda), Mr. Monu Kumar Sharma, (IIC, RPF, Khurda Road Railway Station), Mr. Dharanidhara Pradhan, (OIC, GRPS, Khurda Road Railway Station), Mrs. Subhashini Biswal, (Sarapanch of Changhara G.P.) were present as guests and appreciated this effort of SOCH and have encouraged this to continued to bring in change in the lives of children. The event started with the welcome note by Mr. Manoj Kumar Swain, Founder- Director of SOCH, then programme presentation, experience sharing by the children & their parents, gifts distribution to children, followed by some cultural activities