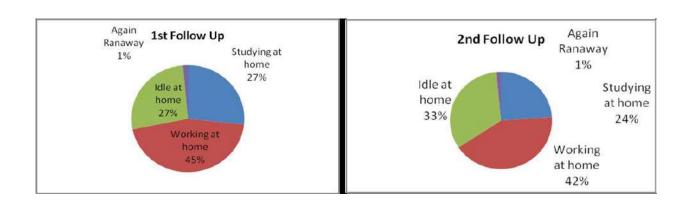

#### DETAILS OF FOLLOW UP SUPPORT

| Monthly                         | Monthly 1 <sup>st</sup> Follow Up Status of Children Helped in FY- 2022 - 23 |                                         |                                         |                                                        |                              |                         |                        |                              |                      |
|---------------------------------|------------------------------------------------------------------------------|-----------------------------------------|-----------------------------------------|--------------------------------------------------------|------------------------------|-------------------------|------------------------|------------------------------|----------------------|
| Rescue<br>Locatio<br>n          | No. of<br>Home<br>placem<br>ent(s)                                           | Phone<br>Numb<br>er(s)<br>Avail<br>able | Phone<br>Numb<br>er(s)<br>Not<br>Availa | Not<br>Contacted(<br>Switched<br>off/Not<br>Reachable) | Paren<br>ts<br>Conta<br>cted | Study<br>ing at<br>home | Follow Working at home | w Up Stat<br>Idle at<br>home | Run<br>away<br>Again |
| Khurd<br>a Road<br>Junctio<br>n | 164                                                                          | 114                                     | ble<br>50                               | 43                                                     | 71                           | 19                      | 32                     | 19                           | 01                   |

<sup>\*</sup> Table no : 09

|                            | Quarterly 1st Follow Up Status of Children Helped in FY- 2022 - 23 |                                         |                                             |                                                        |                              |                         |                                     |                         |                                  |
|----------------------------|--------------------------------------------------------------------|-----------------------------------------|---------------------------------------------|--------------------------------------------------------|------------------------------|-------------------------|-------------------------------------|-------------------------|----------------------------------|
| Rescue<br>Location         | No. of<br>Home<br>place<br>ment(<br>s)                             | Phone<br>Numbe<br>r(s)<br>Availab<br>le | Phone<br>Numbe<br>r(s) Not<br>Availab<br>le | Not<br>Contacted(S<br>witched<br>off/Not<br>Reachable) | Parent<br>s<br>Contac<br>ted | Study<br>ing at<br>home | Follow Up<br>Work<br>ing at<br>home | Idl<br>e at<br>ho<br>me | Ru<br>n<br>aw<br>ay<br>Ag<br>ain |
| Khurda<br>Road<br>Junction | 164                                                                | 114                                     | 50                                          | 47                                                     | 67                           | 16                      | 28                                  | 22                      | 01                               |