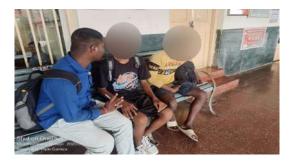

#### Counselling Activities

Counseling activities are crucial because not every child readily opens up during the initial meeting. Some require time to build trust and confidence before sharing their experiences. This becomes especially important when a child is rescued in a precarious condition, suffering from hunger or deprivation. Therefore, upon rescue, children are brought for Counseling to gain their trust and address immediate needs such as food, cloth support and first aid (if needed) before

- 1. Nutrition: Children assisted by SOCH staff often arrive having experienced days of starvation. The team ensures they receive a nutritious meals before the counselling session.
- 2. Cloth Support: SOCH provides clothing support if the child is discovered in soiled or inadequate attire.
- 3. First Aid: Given the challenges of street life, some children may be found with injuries. SOCH addresses this by offering First Aid to these children.