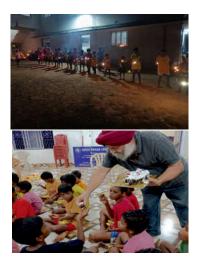

• Observation of Teacher's Day with children during 3rd Education bridge residential camp at SOCH's Rehabilitation Center, Jatni.

- The festival of lights- 'Diwali' was celebrated in our camp in the presence of all the staff and camp children as well as sweets packets were distributed to all the staff and children by the Founder of SOCH and the Human Resource Manager. The children celebrated the festival by lighting Diyas, Candles and bursting noise free crackers.
- Mr. G.S. Jolly, General Manager of MCL, Bhubaneswar with his wife and daughter visited the campus to celebrate his birthday. They distributed clothes, sweets and food items to the children.