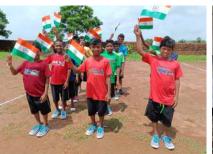

• On the occasion of 76th Independence Day the camp children and the SOCH team celebrated the all pervading spirit of patriotism and brotherhood. The chief guests were Sarpanch of Kusumati panchayat Mrs. Subhasini Biswal, Nayak Sarpanch Mrs. Basmati Sahoo, District Governor, Rotary International & the Proprietor of Torrent Advertisers Mr. Yagyansish Mohapatra along with our Director of SOCH Mr. Manoj Kumar Swain who unfurled the National flag. The chief guests motivated the