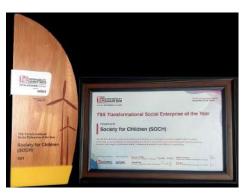

I hope the team should strive hard to yield encourage

Laxmi Priya Singh Programme Manager SOCH

With warfin regards

SOCH recognized with "TSS Transformational Social Enterprise of The Year" @ TE Sustainability Summit 2021