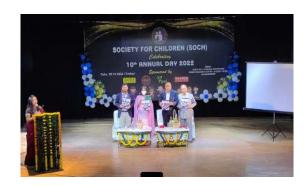

#### **ANNUAL REPORT 2022-23**

Camp closing ceremony; On 7th September, 2022, our team organised the closing ceremony of the 3rd Residential Education Bridge Camp. The program was held under the chairmanship of Mr. Narendra Kumar Mishra (Rtrd. IAS Officer), Mrs. Kanak Manjari Mishra (Rtrd. Economics Lecturer, Ramadevi

College and she had also been "Guru " to Draupadi Murmu, President of India), Mr. Jayant Kumar Dash, (All India Sales Head at Dr. Reddy), Mr. Nirmal Kumar Behera (Chairperson of SOCH Governing Board & Member of Lion's Club BBSR, Mrs. Manaswini Pradhan (Planning Officer, Samagra Shiksha, Khurda), Padarabindra Sahoo (President, Rotary Club, Jatni), Mrs. Maya Swain (Member of Lion's Club Lotus, BBSR) to motivate children and their parents

so that they get back to mainstream society, and endeavour to achieve a brighter future and achieve success. Mr. Manoj Kumar Swain (Director SOCH), Mrs. Laxmipriya Singh (Program Manager) addressed the guests followed by a PPT presentation on 3 months camp. Children received some gifts and prizes for different competitions. Many children and their parents shared their views on these 3 months camp followed by some cultural activities by the children.