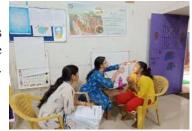

#### Counselling Activities

Counseling activities are crucial because not every child readily opens up during the initial meeting. Some require time to build trust and confidence before sharing their experiences. This becomes especially important when a child is rescued in a precarious condition, suffering from hunger or deprivation. Therefore, upon rescue, children are brought for Counseling to gain their trust and address immediate needs such as food, cloth support and first aid (if needed) before

#### **ANNUAL REPORT 2022-23**

formal counseling. This approach aims to help them relax, alleviate stress and establish a bond of trust and friendliness between the child and the counselor. The subsequent pictorial representation outlines the activities carried out at the period of counseling.

- 1. Nutrition: Children assisted by SOCH staff often arrive having experienced days of starvation. The team ensures they receive a nutritious meals before the counselling session.
- 2. Cloth Support: SOCH provides clothing support if the child is discovered in soiled or inadequate attire.
- 3. First Aid: Given the challenges of street life, some children may be found with injuries. SOCH addresses this by offering First Aid to these children.