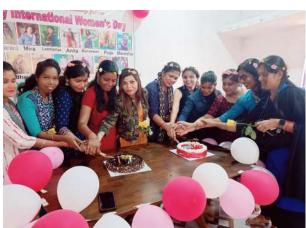

#### **Events of the Year:**

• Children observed the birth anniversary of Utkal Gaurav Madhu Sudan Das in the camp and could learn more about him through watching on youtube.

• Five of our camp children visited Mayfair Convention and attended Charter Day Celebration of Rotary club of Bhubaneswar New Horizon, where the children gave their performance through the song "Aee Desa Aee Mati". Then the club members invited Mrs. Laxmipriya Singh to give a brief introduction about the SOCH organisation and its programme. After that the club members gave some gifts and chocolates as a token of their love to our children and lastly the children had dinner and returned with a great smile.