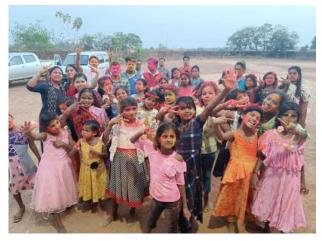

#### 1) Sixth 3 Weeks Residential de-addiction Camp details:

On 25th April 2022, the Punarjivan team conducted a one month Residential De Addiction & Behavioural Modification Camp at SOCH's Rehabilitation Center, Jatni, Khurda. In this camp we had a total 24 (Boys) who were addicted and tookaking harmful substances and were showing hard behaviour. The age group range from 9 to 13 years and most of them belong to schedule tribes, schedule caste and underprivileged families from various slums of Bhubaneswar like; Phalikia Basti, Jalimunda sahi, Patharbandha & two slum of Paradeep (Bauriapalanda&Balijhara). During the camp, emphasis was placed on following a routine that ensures health of the mind, body and spirit through a balanced diet, personal hygiene, exercise, medication, yoga, interactions, discussions, life/soft skills, arts/crafts, civic awareness, counselling, and such, besides curricular activities that strive to de addict & bring to the level of formal education at par with the corresponding age of the child. Parent counselling workshops were also a part of the camp activities. were also a part of the camp activities.

#### Sixth Residential de-addiction Camp details:

Sixth Residential de-addiction Camp details:
Total number of children enrolled in the camp-24
Children's hard behaviour modified through camp- 24
Children fully de-addicted after camp-24
Team provided psycho social counselling to children-24
Total number of children continuing education-13

On 18th May 2022, the Punarjivan team conducted its sixth

3-week De-addiction Camp Closing Ceremony at SOCH's Rehabilitation Centre, Jatni, Khurda. In this camp, a total of 24 (Boys) addicted and hard behaviour children were enrolled from various slums of Bhubaneswar and Paradeep. At this closing ceremony, Mr. Samarendra Sahu, (Retired IES Officer, Advisor to KIIT TBI and SOCH), Mr.Nilakantha Tripathy, (Chairperson, CWC, Khurda), Mr. Monu Kumar Sharma, (IIC, RPF, Khurda Road Railway Station), Mr. Dharanidhara Pradhan, (OIC, GRPS, Khurda Road Railway Station), Mrs. Subhashini Biswal, (Sarapanch of Changhara G.P.) were present as guests and appreciated this effort of SOCH and have encouraged this to continued to bring in change in the lives of children. The event started with the welcome note by Mr. Manoj Kumar Swain, Founder- Director of SOCH, then programme presentation, experience sharing by the children & their parents, gifts distribution to children, followed by some cultural activities