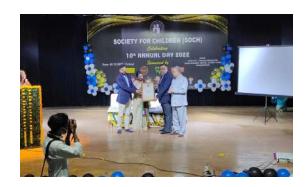

#### **ANNUAL REPORT 2022-23**

Camp closing ceremony; On 7th September, 2022, our team organised the closing ceremony of the 3rd Residential Education Bridge Camp. The program was held under the chairmanship of Mr. Narendra Kumar Mishra (Rtrd. IAS Officer), Mrs. Kanak Manjari Mishra (Rtrd. Economics Lecturer, Ramadevi

College and she had also been "Guru " to Draupadi Murmu, President of India), Mr. Jayant Kumar Dash, (All India Sales Head at Dr. Reddy), Mr. Nirmal Kumar Behera (Chairperson of SOCH Governing Board & Member of Lion's Club BBSR, Mrs. Manaswini Pradhan (Planning Officer, Samagra Shiksha, Khurda), Padarabindra Sahoo (President, Rotary Club, Jatni), Mrs. Maya Swain (Member of Lion's Club Lotus, BBSR) to motivate children and their parents

so that they get back to mainstream society, and endeavour to achieve a brighter future and achieve success. Mr. Manoj Kumar Swain (Director SOCH), Mrs. Laxmipriya Singh (Program Manager) addressed the guests followed by a PPT presentation on 3 months camp. Children received some gifts and prizes for different competitions. Many children and their parents shared their views on these 3 months camp followed by some cultural activities by the children.