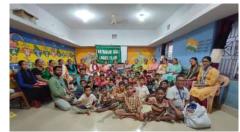

On 18th May 2022, the Punarjivan team conducted its sixth

3-week De-addiction Camp Closing Ceremony at SOCH's Rehabilitation Centre, Jatni, Khurda. In this camp, a total of 24 (Boys) addicted and hard behaviour children were enrolled from various slums of Bhubaneswar and Paradeep. At this closing ceremony, Mr. Samarendra Sahu, (Retired IES Officer, Advisor to KIIT TBI and SOCH), Mr.Nilakantha Tripathy, (Chairperson, CWC, Khurda), Mr. Monu Kumar Sharma, (IIC, RPF, Khurda Road Railway Station), Mr. Dharanidhara Pradhan, (OIC, GRPS, Khurda Road Railway Station), Mrs. Subhashini Biswal, (Sarapanch of Changhara G.P.) were present as guests and appreciated this effort of SOCH and have encouraged this to continued to bring in change in the lives of children. The event started with the welcome note by Mr. Manoj Kumar Swain, Founder- Director of SOCH, then programme presentation, experience sharing by the children & their parents, gifts distribution to children, followed by some cultural activities

by the children like dance performance, rhymes etc and then the session culminated with a group