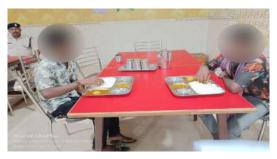

#### Counselling Activities

Counseling activities are crucial because not every child readily opens up during the initial meeting. Some require time to build trust and confidence before sharing their experiences. This becomes especially important when a child is rescued in a precarious condition, suffering from hunger or deprivation. Therefore, upon rescue, children are brought for Counseling to gain their trust and address immediate needs such as food, cloth support and first aid (if needed) before

- 1. Nutrition: Children assisted by SOCH staff often arrive having experienced days of starvation. The team ensures they receive a nutritious meals before the counselling session.
- 2. Cloth Support: SOCH provides clothing support if the child is discovered in soiled or inadequate attire.
- 3. First Aid: Given the challenges of street life, some children may be found with injuries. SOCH addresses this by offering First Aid to these children.