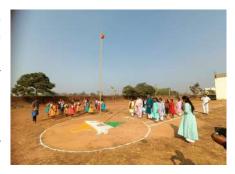

• On the occasion of 76th Independence Day the camp children and the SOCH team celebrated the all pervading spirit of patriotism and brotherhood. The chief guests were Sarpanch of Kusumati panchayat Mrs. Subhasini Biswal, Nayak Sarpanch Mrs. Basmati Sahoo, District Governor, Rotary International & the Proprietor of Torrent Advertisers Mr. Yagyansish Mohapatra along with our Director of SOCH Mr. Manoj Kumar Swain who unfurled the National flag. The chief guests motivated the