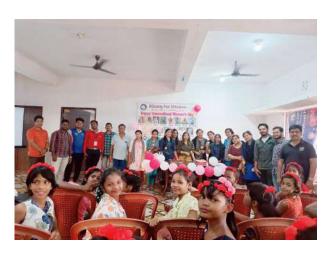

#### **ANNUAL REPORT 2022-23**

Camp closing ceremony; On 7th September, 2022, our team organised the closing ceremony of the 3rd Residential Education Bridge Camp. The program was held under the chairmanship of Mr. Narendra Kumar Mishra (Rtrd. IAS Officer), Mrs. Kanak Manjari Mishra (Rtrd. Economics Lecturer, Ramadevi

College and she had also been "Guru " to Draupadi Murmu, President of India), Mr. Jayant Kumar Dash, (All India Sales Head at Dr. Reddy), Mr. Nirmal Kumar Behera (Chairperson of SOCH Governing Board & Member of Lion's Club BBSR, Mrs. Manaswini Pradhan (Planning Officer, Samagra Shiksha, Khurda), Padarabindra Sahoo (President, Rotary Club, Jatni), Mrs. Maya Swain (Member of Lion's Club Lotus, BBSR) to motivate children and their parents

so that they get back to mainstream society, and endeavour to achieve a brighter future and achieve success. Mr. Manoj Kumar Swain (Director SOCH), Mrs. Laxmipriya Singh (Program Manager) addressed the guests followed by a PPT presentation on 3 months camp. Children received some gifts and prizes for different competitions. Many children and their parents shared their views on these 3 months camp followed by some cultural activities by the children.