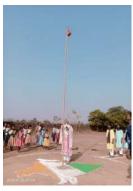

• On the occasion of 76th Independence Day the camp children and the SOCH team celebrated the all pervading spirit of patriotism and brotherhood. The chief guests were Sarpanch of Kusumati panchayat Mrs. Subhasini Biswal, Nayak Sarpanch Mrs. Basmati Sahoo, District Governor, Rotary International & the Proprietor of Torrent Advertisers Mr. Yagyansish Mohapatra along with our Director of SOCH Mr. Manoj Kumar Swain who unfurled the National flag. The chief guests motivated the