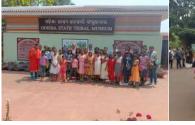

\* Exposure Visit: Our children had an enriching exposure visiting facilities to different places of learning like the State Museum in Bhubaneswar, Science Park, Planetorium,

Dhauligiri, etc., where they learn about various cultures, traditions, tribes and other history of Odisha. It also showcases the contributions of notable Odia personalities such as Utkalamani Gopabandhu Das, Utkal Gourav Madhusudan Das and many others. This experience significantly broadened the children's general knowledge, encompassing art, science, culture, and history.

#### **Exposure Visit:**

The children along with our team visited the tribal museum, where they learned about the ancient ways of tribal life and the things they used in their daily lives. During the visit, the Falcon team also joined us and interacted with the children. The children also visited the Nandankanan Zoo.