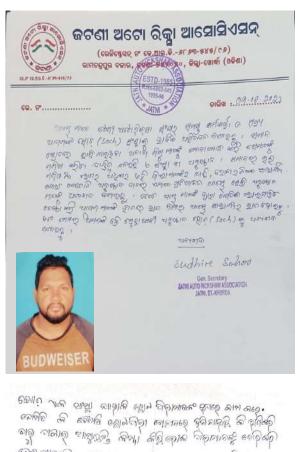

# ସୋଚ୍ ଅନୁଷ୍ଠାନର ପ୍ରଶିକ୍ଷଣ ଶିବିର ଉଦ୍ଯାପିତ ବ

Sell,FIC(9.48.4.)

ଅଟୁଷ୍ଟନ ପଥାତୁ କଟଣୀ ବୃକ ଅଧୀନ ଗୋପାନାଅପୁରରେ ଆୟୋଜିତ ବୃତୀୟ କ୍ୟାପିତ ହୋଇଯାଇଥି । କୁବନେଶ୍ୱର ଲାୟନ୍ତ କୁଦର ସଦସ୍ୱା ମାୟା ଖାଇଁକ ରେ ଅବସରପ୍ରାପ୍ତ ଭାରତୀୟ କ୍ରିଲାଭ ନାସ, ରମାବେଦୀ ମହିଳା ଦେଇଥିଲେ। ମନୀଷା ପ୍ରଧାନ ସାରଚ

ବିଶ୍ୱବିତ୍ୟାଳୟର ଅବସରପାପ୍ତ ଅଧାପିତା କଳକ ମଞ୍ଚରୀ ମିଶ୍ର, ସମସ୍ତ ଖିଷାର ଶଥା ଅଧିକାରୀ ଜୟତ ଦାସ, ତାକ୍ତର ରେଜୀ ଫାନାସିଷ କମାନାର ମୁଖ୍ୟ କେ.କେ ଦାସ, ନିର୍ମକ କୁମାର ବେହେରା ଚେଯାର ପର୍ଜନ ଅଫ ସୋଚ୍ ଗଲସିଂ ବଳି, ମନ୍ତ୍ରିନୀ ପଧାନ ଖୋର୍ଦ୍ଧା ଜିଲାର ସମଗ୍ର ଶିଖାର ଯୋଜନା ଅଧିକାରୀ ରୋଟାରୀ କୃଦ ସଲାପଡି ପଦାର୍ବିଦ ସାହୁ ଅତିଥିରାବେ ଯୋଗ

ରାଞ୍ଜ, ଲକ୍ଷୀପ୍ରିୟା ସିଂ ବିବରଣୀ ପାଠ, ଅନୁଷ୍ଠାନର ପୁଖ୍ୟ ମନୋଜ କୁମାର ସ୍ୱାଇଁ ଉବସ୍ଥୋନ ବେଇଥିଲେ । ପ୍ରତମ ଓରାମ ରୋଜାଲିନ ବେହେରା, ରଞ୍ଜନ କୁମାର ଧନ, କୁମାର ମହାପାପ୍ତ, ରିଲୁ ପରିଦା, ଦୁନାର ପରିହା, ହୁନି ୱାଇଁ, ମନହିନୀ ୱାଇଁ ପ୍ରପୁଧ ଉତିର ପରିଚାଚନାରେ ସହଯୋଗ ନରିଥିଲେ । ବିଲିଜ ପ୍ରତିଯୋଗିତାରେ କୃତୀତ୍କ ହାସର କରିଥିବା ଛାତ୍ରୀଛାତ୍ରଙ୍କୁ ପୁରଷ୍କତ କରାଯାଇଥିଲା । ପୁଟମ ଓରାମ ଧନ୍ୟବାଦ ଦେଇଥିଲେ ।