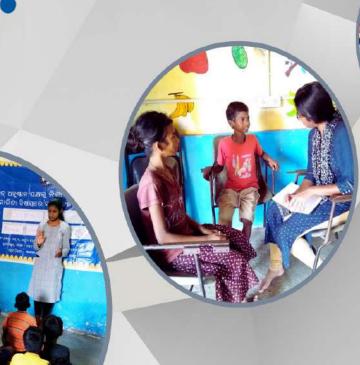

#### ରୋଟାରି ତେ ପାଳନ ନିମନ୍ତେ ଭୁବନେଶ୍ୱର ର ଇକୋ ସଦସ୍ୟ ମାନେ ଜଟଣୀ ରିହାବ ସେଣ୍ଟର କ୍ୟାମ୍ପସ ପରିଦର୍ଶନ

ଖୋର୍ଦ୍ଧା - (ପ୍ରତୀକ୍ଷା )ଗତ ଫେବୃଆରୀ ୨୩ ରେ, ରୋଟାରୀ କ୍ଲବ୍ ଅଫ୍ ଭୁବନେଶ୍ୱର ଇକୋ ର ସଦସ୍ୟ ଶ୍ରୀ ଇ ପ୍ରସାଦ ରାଓ, ଶ୍ରୀ ଟି ସାହୁ, ଶ୍ରୀ ସୁବାଷ ବେହେରା ଓ ଶ୍ରୀ ଧନେଶ୍ୱର ସାହୁ ଇତ୍ୟାଦି ଏବଂ ଜନ୍ମ କଲ୍ୟାଣ ଫାଇନାନ୍ସ ସିଆଲ ପ୍ରାଇଭେଟ୍ ଲିମିଟେଡ ସହିତ ମିଳିତ ଭାବରେ ରୋଟାରୀ ତେ ପାଳନ ନିମନ୍ତେ, ଜଟଣୀ ସ୍ଥିତ

ସୋଚ୍ ଅନୁଷ୍ଠାନ ର ରିହାବ ସେଣ୍ଟର୍ କ୍ୟାମସ ପରିଦର୍ଶନ କରିଥିଲେ ଓ ସେଠାରେ ପିଲାମାନଙ୍କ ସହିତ ମଧ୍ୟାହ୍ନ ଭୋଜନ କରିବା ସହିତ ସେମାନେ ସେଠାରେ ଥିବା ପ୍ରତ୍ୟେକ ସିଲା ମାନଙ୍କ ସହ ମିଶିଥିଲେ ତତ୍ ସହିତ ପିଲାମାନଙ୍କୁ ପ୍ରଚଃ ବିଦ୍ୟାଳୟ ଯିବାପାଇଁ ଆବଶ୍ୟକ ଅନୁଯାୟୀ ସ୍କୁଲ ବ୍ୟାଗ ଏବଂ ଶ୍ରେଣୀ କକ୍ଷ ନିମନ୍ତେ ଏକ କାନ୍ଥ ବୋର୍ଡ ଉପହାର ସ୍ୱୋରୁପ ପ୍ରଦାନ କରିବା ସହିତ ସେଦିନ ର ମଧ୍ୟାହ୍ନ ଭୋଜନ ମଧ୍ୟ ଦେଇଥିଲେ ଏବଂ ତାଂପରେ ସେମାନେ ପିଲାମାନଙ୍କୁ ସେମାନଙ୍କର କ୍ଲବ ମିଶନ ଏବଂ ଦୂରଦୃଷ୍ଟି ବିଷୟରେ ଶିକ୍ଷା ଦେଇଥିଲେ ଯେପରି ଆମର ପାକ୍ତିକ ସମ୍ପଦ ଓ ପରିବେଶ ଇତ୍ୟାଦି ନଷ୍ଟ ନକରିବା ଓ ସ୍ୱାୟ୍ଥ୍ୟଗତ ଉପଦେଶ ବିଷୟରେ ସଂକ୍ଷିପ୍ତ ଟିପ୍ପଣୀ ଓ ଉପଦେଶ ପ୍ରଦାନ କରିଥିଲେ ।

# 'ସୋଚ୍'ପୁନବସଡ କେନ୍ଦ୍ରରେ ସଚେତନତା କାଯ୍ୟକ୍ର

ଜଟଣୀ,୨୫।୨(ନି.ପ୍ର): ଗୋପୀନାଥପୁର ଗ୍ରାମରେ 'ସୋତ୍' ପୁନର୍ବସତି କେନ୍ଦ୍ର ପରିସରରେ ଏକ ସଚେତନତା କାର୍ଯ୍ୟକ୍ରମ ଅନୁଷ୍ଠିତ ହୋଇଛି । ଭୁବନେଶ୍ୱରର ରୋଟାରୀ କୁବ ଏବଂ ଜନ କଲ୍ୟାଣ ଫାଇନାନ୍ସିଆଲ ସେବା ସଂସ୍ଥା ଉକ୍ତ କାର୍ଯ୍ୟକ୍ମକୁ ଆୟୋଜନ କରିଥଲା । 'ସୋଚ' ପୁନର୍ବସତି କେନ୍ଦ୍ରରେ ଅନ୍ତେବାସୀଙ୍କ ସହ ଅତିଥି ମତ ବିନିମୟ କରିଥିଲେ । ପ୍ରତି ପିଲାଙ୍କୁ ବିଦ୍ୟାଳୟ ବସ୍ତାନୀ ଏବଂ ଶ୍ରେଣୀ ଗହକୁ ବ୍ରାକ ବୋର୍ଡ ପ୍ରଦାନ କରିଥଲେ । ଇ.ପ୍ରସାଦ ରାଓ,ଟି.ସାହୁ,ସୁବାସ ବେହେରା, ଧନେଶ୍ୱର ସାହୁ ଉକ୍ତ କାର୍ଯ୍ୟକ୍ରମରେ ଯୋଗ ଦେଇଥିବା ବେଳେ 'ସୋବ୍'ର ନିର୍ଦ୍ଦେଶକ ମନୋଜ କୁମାର ସ୍ପାଇଁ,ପରିଚାଳକ ଲକ୍ଷାପ୍ତୟା ସିଂହ ପପ୍ରଖ କାର୍ଯ୍ୟକମକ ପରିଚାଳନା କରିଥଲେ ।