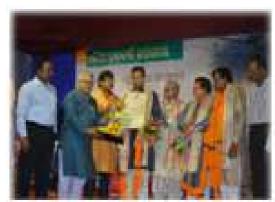

#### **Camp Closing Ceremony:**

In the presence of Mr. Amaresh Das, AGM, SBI, LHO, Bhubaneswar, Mr. Yagyansish Mohapa-

tra, DG for the year 2024-25, Rotary International & Proprietor, Torrent Advertisers, Mr. Ehsaas Hota, Taekwando Player, World Taekwondo Championship Medalist & National Award Winning Magician, Mrs.Manasi Parhi, CWC Member, Khurda, Mr. Bipin Mohanty, documentary movie maker & Advisory Board Member of SOCH, Mr. Padarabinda Sahoo, President of Rotary Club of Jatni on 7th November SOCH celebrated the closing ceremony

of 7th De-addiction camp at it's Rehab centre, Jatni. Total 19 children graduated with an aim for a better future.

The children shared their stories along with their parents, followed by distribution of gifts to the children and then some cultural activities being performed by the children followed by a magic show performed by Mr. Ehsas Hota.