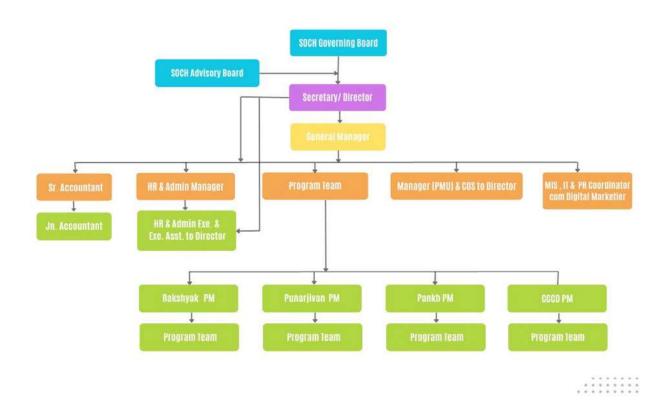

in fostering an inclusive environment that thrives on active engagement, where everyone's participation is not only welcomed but cherished as a cornerstone of our collective success.

**Stewardship-** SOCH holds stewardship as a sacred responsibility, honouring our commitment to conscientiously care for, nurture and protect the resources entrusted to us. Stewardship is not just a duty; it is a profound responsibility we carry with honour and dedication. Through thoughtful and sustainable practices, we strive to be diligent stewards of our environment, finances, relationships and opportunities. We embrace accountability, transparency, and ethical decision-making, ensuring that our actions today contribute positively to the well-being of future generations.



## **Organization Structure**





# Chapter - 2

## **Programme Rakshyak**

#### **Introduction:**

The Rakshyak programme, as its name implies, serves as a protector for children who have run away from home, become separated from their families, been abandoned, abducted or are victims of trafficking

for illegal activities. Currently, this program is active in Khurda Road Railway Junction, Odisha.

Railway stations have emerged as primary transit points for runaway, missing, abandoned, and trafficked children. Due to their vulnerability at these locations, SOCH places a high priority on them. Trains offer an easily accessible mode of transportation for both runaway children and traffickers. Instances occur where children become separated or lost from their guardians during journeys, leading to abandonment at station p