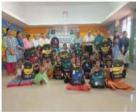

#### **Events of the Year:**

• Children observed the birth anniversary of Utkal Gaurav Madhu Sudan Das in the camp and could learn more about him through watching on youtube.

• Five of our camp children visited Mayfair Convention and attended Charter Day Celebration of Rotary club of Bhubaneswar New Horizon, where the children gave their performance through the song "Aee Desa Aee Mati". Then the club members invited Mrs. Laxmipriya Singh to give a brief introduction about the SOCH organisation and its programme. After that the club members gave some gifts and chocolates as a token of their love to our children and lastly the children had dinner and returned with a great smile.