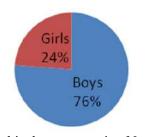

#### **Gender Wise Distribution:**

| Boys  | 135 |
|-------|-----|
| Girls | 42  |
| Total | 177 |

Graphical representation No: 01

<sup>\*</sup> Table no: 02