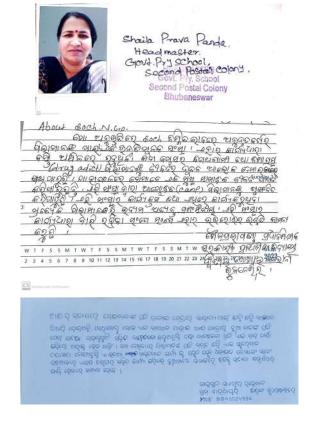

Shri Dharanidhar Pradhan Officer-in-Charge Govt. Railway Police Station Khurda Road

Dear Madam,

in future.

It gives me immense pleasure with deep sense of appreciation that Society for Children (SOCH) exhibited commendable performance to rehabilitate the slum children as well as distress children in organisation. After short stay the above children got reform and come to main stream of society which is really challenging job. The team of SOCH dedicatedly endeavour their performance to modify the behaviour and educate them properly to spent life styles which reflect good impact on the society.

I hope the team should strive hard to yield encourage

Laxmi Priya Singh Programme Manager SOCH

With warfin regards

SOCH recognized with "TSS Transformational Social Enterprise of The Year" @ TE Sustainability Summit 2021