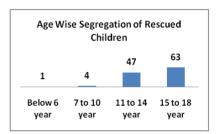

www.sochforchilden.org

Fig: Counseling activities 2.2

Age Wise Segregation of Rescued Children

| Location | Below 6<br>year | 7 to 10<br>year | 11 to 14<br>year | 15 to 18<br>year | Total |
|----------|-----------------|-----------------|------------------|------------------|-------|
| Khurda   | 01              | 04              | 47               | 63               | 115   |