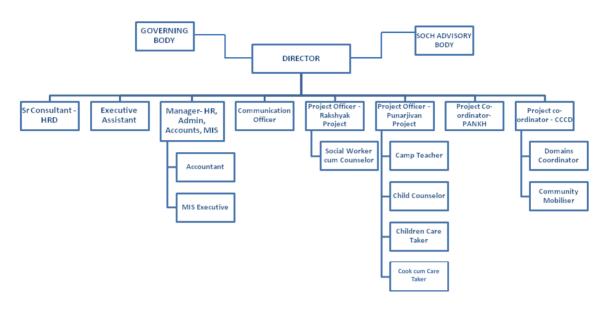

#### Management (Organization Structure, Departments) Organization Structure

### Departments

SOCH has various departments headed by different individual professionals to take care of its operations smoothly. Such as HR, Accounts, Admin, Communication, PR, MIS, IT, FundRaising, etc..

**HR, Admin. Dept. & MIS :** It is headed by Mr. Santosh Pattnaik (HR-Head), assisted by Executive, HR & Admin and a MIS officer.

**Accounts Dept.:** It is headed by Mr. Manoj Kumar Swain and supported by Mr. Deepak Ranjan Bindhani (Accountant) and one Jr. Accountant.

**PR, DR & Fundraising Dept.:** The departments are headed by Mr. Manoj Kumar Swain and supported by a Communication manager and an executive assistant.

**Programmes Dept.:** Programmes- 'Rakshyak" & "Punarjivan " are led by Programme Manager Mrs. Laxmipriya Singh and "Pankh" led by Programme Manager Mrs. Mira Moharana, assisted by a team of Social Workers cum Counselors, teachers and volunteers. Similarly, Programme "CCCD" is coordinated by the Program Manager Ms. Poonam Oram and assisted by Domain Coordinators and community mobilizer. Program "CCDR" managed by the Program Manager, CCDR (need based).