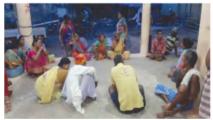

#### **Network Buildings**

A good network with the Stakeholders ensures that maximum runaway children are actually benefited. We aim at creating "child-friendly stations" through active engagement of the Stakeholders.In last FY, 2021-22, Total 18 awareness meetings had been done at Khurda Road Railway Station.

Fig: Key Stakeholders 2.1