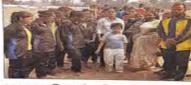

#### Stories of Change-Aryan, a 13 year old trafficked child is reunited with his family

On a certain day in February, SOCH team members during their outreach activity at Khurda Road Railway Station met with a child of about 13 years, named Aryan (name changed) on platform no.1. The team provided the child with food, and tried to talk to know more about him and created a child friendly space. However, during the initial interaction, the child was unwilling to share anything about himself.

The team again counseled him to know more about his whereabouts and after finding assurance the child shared his problems with our team. During the 2nd round of in-depth interaction and counseling, the SOCH team was able to find out about the child, whose parents were based out of Odisha. The kid was kidnapped by the housemaid eight years ago, and was sold to a beggar gang. Since then, he had been engaged in begging activities at the New Delhi railway station. However,

while trying to escape from them, he tried to board a train to reach his hometown but taking a wrong train ultimately landed at Khurda Railway station. The child only could recall the name of his village and of a few friends.

Then the child was given assurance to be reunited with his family and immediately the team produced the child before CWC, Khurda, following which the COVID test was done and as

www.sochforchilden.org

per CWC orders, the child was placed in an open shelter of Khurda for a short stay. Again, the SOCH team continued the follow up to trace the parents from the details collected from the child. Although the parents of the child had come to take him, however, due to a certain shortfall in the documents and CWC's social investigation process the child is not yet handed over to the parents. The DNA test is also done and the results are yet to come. The parents of the child narrated that they were Government employees and had lack of time to look after the child so, they hired a maidservant to take care of the child. Since the child was missing, they were helplessly searching for him and had filed an FIR too. Now they are working on the pending documents for further proceedings and hopefully his parents will receive the child very soon.