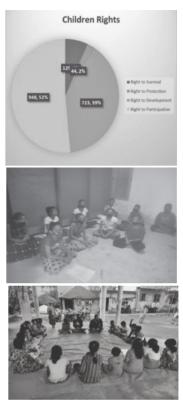

#### Various issues that leads to Run Away of Children

| ISSUES                            | KHURDA |
|-----------------------------------|--------|
| Education related                 | 01     |
| Work related                      | 82     |
| Missing children                  | 22     |
| Kidnapped                         | 01     |
| Scolding/Punishment of<br>parents | 03     |
| Fear of Punishment at home        | 00     |
| Problematic behavior              | 00     |
| Family problem                    | 01     |
| City attraction                   | 01     |
| Love Affairs                      | 01     |
| Rag Picking & Begging             | 00     |
| Others                            | 03     |
| TOTAL                             | 115    |

Table No. 2.6

SOCH ANNUAL REPORT 21-22

State wise category details of children

| Location | Odisha | Bihar | WB | UP | Jharkha | Telangan | Assam | Rajasthan | Maharashtr | Unknown | Total |
|----------|--------|-------|----|----|---------|----------|-------|-----------|------------|---------|-------|
|          |        |       |    |    | nd      | а        |       |           | а          |         |       |
| Khurda   | 49     | 23    | 15 | 09 | 12      | 01       | 03    | 01        | 01         | 01      | 115   |

#### Table No.: 2.7

Figure: - GRAPHICAL (PIE) REPRESENTATION Table No. 2.7

There are counseling sessions for both the rescued child as well as for his/her parents by professional and experienced counselors. In the case of a child it helps to identify the root cause of the action and for parents it acts as a chance at introspection for them; thus bridging the generation gap. It also helps in address tracing and reunion as the real reason is disclosed and are then handed over to the CHILDLINE or produced before the Child Welfare Committee (CWC).