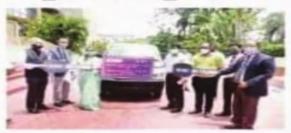

## ଏସବିଆଇ ପକ୍ଷରୁ ବିଏମ୍ସିକୁ କୋଭିଡ୍ ନମୁନା ସଂଗ୍ରହ ଭ୍ୟାନ ପ୍ରଦାନ

ଗୁକାନେଶ୍ୱର, ୩୧/୫(ଇମିସ), ଭାରତୀୟ ଶ୍ୟଟ ବ୍ୟାଙ୍କ ଏବଂ ଏସଟିଆଇ ଫାରଞେସନ ଆନୁକୁକାରେ ଭୁବନେଶ୍ୱର ମହାନସର ନିସମକୁ ଏକ କୋରିଡ୍ ନମୁନା ସଂଗ୍ରହ ଭ୍ୟାନ ଏବଂ ମାଭ, ଗ୍ରୋଭ୍ୟ, ସାନିଟାଇତର ପ୍ରଦାନ କରାଯାଇଛି। ଏହି ଅବସରରେ କିଏମ୍ସି ଡଉଫରୁ ଡେପୁଟି କମିସନର ଶୁଲେନ୍ଦୁ ସାହୁ ଏବଂ ରେଡ୍ଡିସି ଅଂଶୁମାନ ରଥ ଉପସ୍ଥିତ ରହି ଏସବିଆଇର ମୁଖ୍ୟ ମହାପ୍ରବନ୍ଧକ ରୁମା ତହ ଙ୍କାଠାରୁ ଭ୍ୟାନ୍ ଭୁନଣ କରିଥିଲେ। ଭାରତୀୟ ଖ୍ୟଟ ବ୍ୟାଙ୍କର ମହାପ୍ରବନ୍ଧକ ସି ଏକ୍ ଏନ ତାରିପୁକୁ, କିରୟ କୁଦୁର ଏବଂ ଅଭସ୍, ନିକ୍ଲାର ପାଞ୍ଚେ ଉପସ୍ଥିତ ଥିଲେ। ଏହି ଅନସରରେ ଭାଗିତୀୟ ଶ୍ୟେନ ବ୍ୟାଙ୍କ ତରଫରୁ ଏକ ସ୍ମୃକ ଭ୍ୟାନ ସୋସାହେଟ ଦାର ଚିଲଚ୍ଚେନ (ଏହଡ଼ିଶ୍ୟକ) କୁ ପ୍ରଦ୍ୱାନ କରିଯାଇଥିଲା। ଏସଡସିଏକ ପକ୍ଷରୁ ମହୋଳ ଜୁମାନ ସ୍ମୁକ ଏବଂ ଇଣ୍ଡୀପ୍ରିୟା ସିଂହ ଉପସ୍ଥିତ ଥିଲେ।