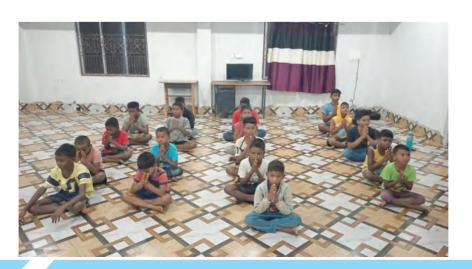

#### • 1 Month de addiction Camp for Family Connected Hard Behavior Children:

This camp is organized for children who run away from home due to specific reasons: those involved in substance abuse, those who have become irregular to school and one with violent behaviors. So, we deal with such kinds of children and their aggressive nature in this 21 days camp. We organize various ways to calm their minds through counseling sessions with the children. Behavioral observations are being noted every day, and the changes that we receive are kept for further examination by calling child psychologists and arrange one-to-one sessions. We organize effective parental counseling to figure out the exact problem for each child as sometimes parents too might be responsible for their child's behavior. After 30 days, when camp gets over, we still follow up with the child and perform parental counseling at their homes to find out the solution and improve their behavior. If the family is not able to provide their child with proper education, we try to find a residential school for the particular child.