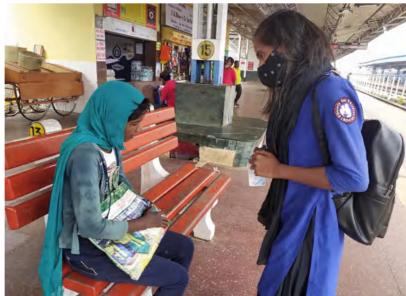

#### Stories of Change-Aryan, a 13 year old trafficked child is reunited with his family

On a certain day in February, SOCH team members during their outreach activity at Khurda Road Railway Station met with a child of about 13 years, named Aryan (name changed) on platform no.1. The team provided the child with food, and tried to talk to know more about him and created a child friendly space. However, during the initial interaction, the child was unwilling to share anything about himself.

The team again counseled him to know more about his whereabouts and after finding assurance the child shared his problems with our team. During the 2nd round of in-depth interaction and counseling, the SOCH team was able to find out about the child, whose parents were based out of Odisha. The kid was kidnapped by the housemaid eight years ago, and was sold to a beggar gang. Since then, he had been engaged in begging activities at the New Delhi railway station. However,

while trying to escape from them, he tried to board a train to reach his hometown but taking a wrong train ultimately landed at Khurda Railway station. The child only could recall the name of his village and of a few friends.

Then the child was given assurance to be reunited with his family and immediately the team produced the child before CWC, Khurda, following which the COVID test was done and as

www.sochforchilden.org

per CWC orders, the child was placed in an open shelter of Khurda for a short stay. Again, the SOCH team continued the follow up to trace the parents from the details collected from the child. Although the parents of the child had come to take him, however, due to a certain shortfall in the documents and CWC's social investigation process the child is not yet handed over to the parents. The DNA test is also done and the results are yet to come. The parents of the child narrated that they were Government employees and had lack of time to look after the child so, they hired a maidservant to take care of the child. Since the child was missing, they were helplessly searching for him and had filed an FIR too. Now they are working on the pending documents for further proceedings and hopefully his parents will receive the child very soon.