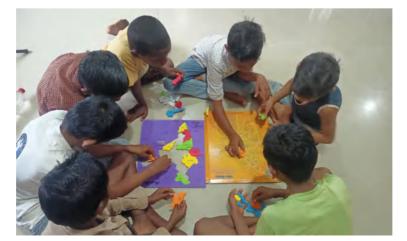

#### **Counseling Center Activities**

Counseling Center Activities become very much essential. As every child is not able to share his problems on the first interaction, they need some time to share their problems. Hence, to win over their confidence and attend to some immediate needs of the rescued children, they are brought to the Counseling Center, where they are helped with nutritious food, first aid support, clothes and are encouraged to participate in non-formal education & recreational activities before counseling. Further it builds trust and leads to a friendly relationship between the rescued child and the Counselor. The following are pictures along with a pictorial representation of the activities undertaken at the counseling center.

www.sochforchilden.org

Fig: Counseling activities 2.2

Age Wise Segregation of Rescued Children

| Location | Below 6<br>year | 7 to 10<br>year | 11 to 14<br>year | 15 to 18<br>year | Total |
|----------|-----------------|-----------------|------------------|------------------|-------|
| Khurda   | 01              | 04              | 47               | 63               | 115   |