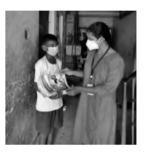

## 'ସୋଚ୍' ବାଣ୍ଟିଲା ଶୁଖିଲା ଖାଦ୍ୟ

ଭୁବନେଶ୍ୱର, ୨୮/୬ (ଉମିସ): କରୋନା ସଂକଟ ସମୟରେ ସ୍ୱେହାସେବୀ ଅନୁଷ୍ଠାନ ସୋସାରଟି ପର୍ ଚିଲଚ୍ଚନୁ (ସେଦ୍) ପସର୍ ବିଜିନ୍ ସାନରେ ଗରିବ ଲୋକଙ୍କୁ ଶୁଖିଲା ଶାଦ୍ୟ ବଣ୍ଟ କରୋସାଇଛି। ଇନ୍ପୋସିସ୍ ପାରକ୍ଷେଦନ ଓ ଆକଂସା ସିଏସ୍ଆର୍ ଉଚ୍ଚଙ୍କୁ ସହାୟତାରେ ସୋତ୍ ତରପରୁ କଣ୍ଡୀସାରର ଉପସେସନ୍, ଚେଖା ବୁଜ ସୁକର୍ଶତ ବିଜିନ୍ତୁ ସାର୍ଦ୍ଦ ଓ ଖୋଖାରେଜାଡ଼ ରେନସେଦ୍ୟମନର ଅନ୍ସର୍ବାଚ ବିଜିନ୍ତୁ ସାନ୍ତ ଓ ଖୋଖାରେଜାଡ଼ ରେନସେଦ୍ୟମନର ଅନୁସନ୍ତ ବିଜିନ୍ତୁ ସାହ ଓ ଖୋଖାରେଜାଡ଼ ରେନସେଦ୍ୟମନର ଅନୁଷ୍ଠାନରେ ପ୍ରତିସା ବଣନ କରାସାଇଥିଲା କାର୍ଯ୍ୟକ୍ରମରେ ଅନ୍ୟାନରେ ପ୍ରତିସା ଗନୋଜ କୁମାର ସ୍ୱାଇଁ, ଜନ୍ତପାସିସ୍ ପାଇଖେସନର ସିନୟର୍ ମ୍ୟାରନର ବୀପଙ୍କର ରଥ, ରେଲସ୍ୱେ ପୁଲିସ ଆଜଯାଇସି ବିଦ୍ୟାଧର କରିକ, ପୁଲିସ ଆଇସାଇସି ସାର୍ଯ୍ୟାରେ ପ୍ରସାନ ଉପପିକ୍ର ଥିଲେ । ଭାନକାବ ସୁଦୁହି ଓ ଅନୁଣ୍ଠାନରେ ସମସ୍ତ ମଦସ୍ୟ କାର୍ଯ୍ୟକ୍ରମ ପରିଚାଳନା କରିଥିଲେ ।