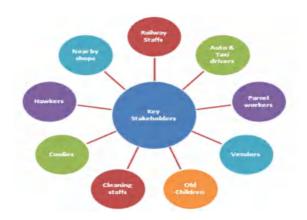

#### **Network Buildings**

A good network with the Stakeholders ensures that maximum runaway children are actually benefited. We aim at creating "child-friendly stations" through active engagement of the Stakeholders.In last FY, 2021-22, Total 18 awareness meetings had been done at Khurda Road Railway Station.

Fig: Key Stakeholders 2.1