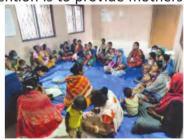

#### **Network Buildings**

A good network with the Stakeholders ensures that maximum runaway children are actually benefited. We aim at creating "child-friendly stations" through active engagement of the Stakeholders.In last FY, 2021-22, Total 18 awareness meetings had been done at Khurda Road Railway Station.

Fig: Key Stakeholders 2.1