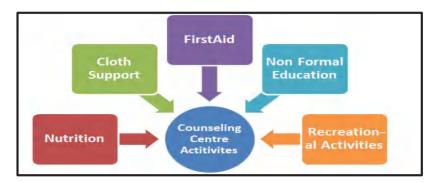

#### **Counseling Center Activities**

Counseling Center Activities become very much essential. As every child is not able to share his problems on the first interaction, they need some time to share their problems. Hence, to win over their confidence and attend to some immediate needs of the rescued children, they are brought to the Counseling Center, where they are helped with nutritious food, first aid support, clothes and are encouraged to participate in non-formal education & recreational activities before counseling. Further it builds trust and leads to a friendly relationship between the rescued child and the Counselor. The following are pictures along with a pictorial representation of the activities undertaken at the counseling center.