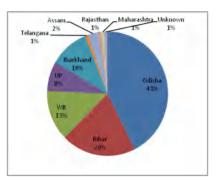

Table No. 2.6

SOCH ANNUAL REPORT 21-22

State wise category details of children

| Location | Odisha | Bihar | WB | UP | Jharkha | Telangan | Assam | Rajasthan | Maharashtr | Unknown | Total |
|----------|--------|-------|----|----|---------|----------|-------|-----------|------------|---------|-------|
|          |        |       |    |    | nd      | а        |       |           | а          |         |       |
| Khurda   | 49     | 23    | 15 | 09 | 12      | 01       | 03    | 01        | 01         | 01      | 115   |

#### Table No.: 2.7

Figure: - GRAPHICAL (PIE) REPRESENTATION Table No. 2.7

There are counseling sessions for both the rescued child as well as for his/her parents by professional and experienced counselors. In the case of a child it helps to identify the root cause of the action and for parents it acts as a chance at introspection for them; thus bridging the generation gap. It also helps in address tracing and reunion as the real reason is disclosed and are then handed over to the CHILDLINE or produced before the Child Welfare Committee (CWC).