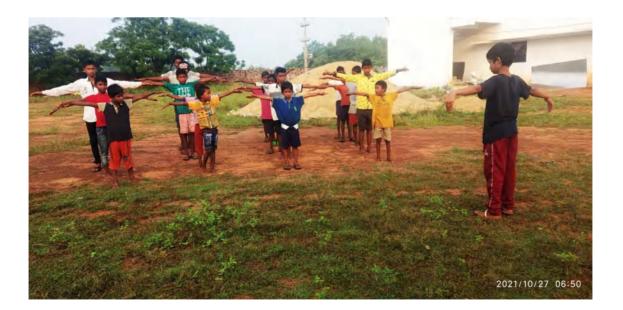

#### • 1 Month de addiction Camp for Family Connected Hard Behavior Children:

This camp is organized for children who run away from home due to specific reasons: those involved in substance abuse, those who have become irregular to school and one with violent behaviors. So, we deal with such kinds of children and their aggressive nature in this 21 days camp. We organize various ways to calm their minds through counseling sessions with the children. Behavioral observations are being noted every day, and the changes that we receive are kept for further examination by calling child psychologists and arrange one-to-one sessions. We organize effective parental counseling to figure out the exact problem for each child as sometimes parents too might be responsible for their child's behavior. After 30 days, when camp gets over, we still follow up with the child and perform parental counseling at their homes to find out the solution and improve their behavior. If the family is not able to provide their child with proper education, we try to find a residential school for the particular child.