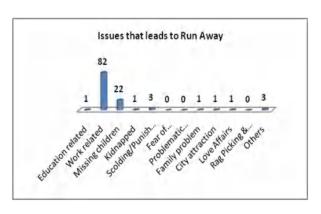

#### Various issues that leads to Run Away of Children

| ISSUES                            | KHURDA |
|-----------------------------------|--------|
| Education related                 | 01     |
| Work related                      | 82     |
| Missing children                  | 22     |
| Kidnapped                         | 01     |
| Scolding/Punishment of<br>parents | 03     |
| Fear of Punishment at home        | 00     |
| Problematic behavior              | 00     |
| Family problem                    | 01     |
| City attraction                   | 01     |
| Love Affairs                      | 01     |
| Rag Picking & Begging             | 00     |
| Others                            | 03     |
| TOTAL                             | 115    |