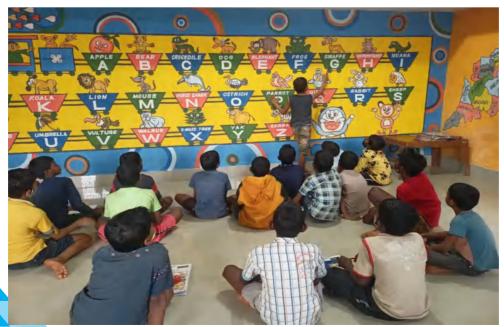

#### Introduction

SOCH as an organization has carried out several welfare activities for promoting voluntarism for needy children & has been organizing campaigns for the development of them. It has been created as a platform for behavioral modification of children. The children who have been prey of substance abuse, having limited access to basic health & education services are always in requirement of an overall development for their wellbeing. The programme "PUNARJIVAN" meaning "REBIRTH", focuses on equipping them with all the tools and informations they need for a better life.

#### **Overview:**

While through our main program, we were rescuing children to unite their families or put them in institution care, we identified that many children have a regular habit of running away from home. Many of these children had become addicted to substance abuse and showed other anti social behaviour like violence as well as entering into some kind of criminal activities. We realised that along with reuniting children with their families, we also need to do an intervention to improve children's behaviour. That's how the idea of "PUNARJIVAN" program came to us. Through the Punarjivan program, we involve hard behaviour children (who are addicted to substances) in a 3 week De-addiction cum Behaviour modification camp as well as a 12 week Education bridge residential camp for the school dropout children at our Rehabilitation center, Jatni. During the course of the camp, children are provided a positive environment through counselling, recreation, rapport building and various other engagement activities. The objective of the de-addiction program is to involve hard behaviour children (who are addicted to substances) in a 3 week camp at our Rehabilitation center for the children's well being and mental resilience so that they can have a more positive outlook towards life while the objective for the Education bridge camp is to transform the lives of school drop-out children, in order to secure a better and brighter future for each one of them through this residential education bridge camp that will help re-integrate them into a formal educational set-up.

#### **Categories of Camps:**

| Category                                                                                                            | Given Facility                               |  |  |  |
|---------------------------------------------------------------------------------------------------------------------|----------------------------------------------|--|--|--|
| Family Connected Children having issues with addiction, repeated runaway and other behavioral issues.               | 1 month residential camp                     |  |  |  |
| Children dropped out of schools for a long time and did not have issues with addiction or other behavioral problems | 3 Months residential educational-bridge camp |  |  |  |

#### • 1 Month de addiction Camp for Family Connected Hard Behavior Children:

This camp is organized for children who run away from home due to specific reasons: those involved in substance abuse, those who have become irregular to school and one with violent behaviors. So, we deal with such kinds of children and their aggressive nature in this 21 days camp. We organize various ways to calm their minds through counseling sessions with the children. Behavioral observations are being noted every day, and the changes that we receive are kept for further examination by calling child psychologists and arrange one-to-one sessions. We organize effective parental counseling to figure out the exact problem for each child as sometimes parents too might be responsible for their child's behavior. After 30 days, when camp gets over, we still follow up with the child and perform parental counseling at their homes to find out the solution and improve their behavior. If the family is not able to provide their child with proper education, we try to find a residential school for the particular child.