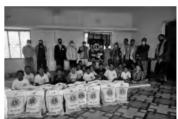

The team contacted Berhampur CWC to investigate and rescue those 50 children from that trafficker. After our request, they agreed to examine and were successful in the rescue. With the help of RPF, our team informed the local police station and now he has been reunited with his family.