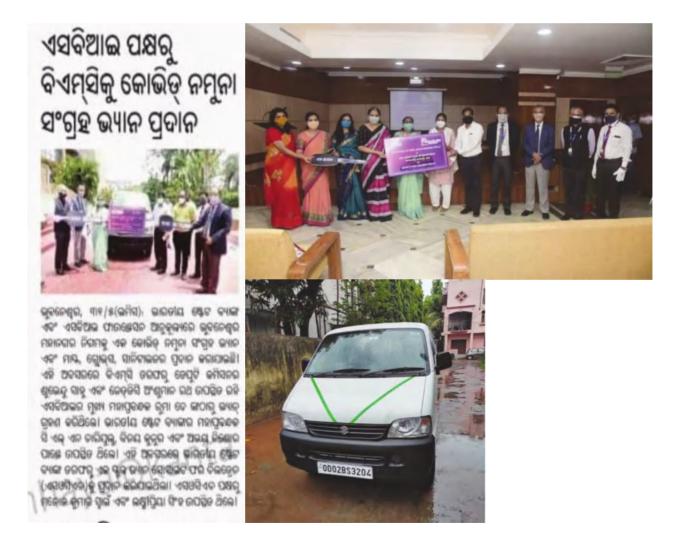

## ଏସବିଆଇ ପକ୍ଷରୁ ବିଏମ୍ସିକୁ କୋଭିଡ୍ ନମୁନା ସଂଗ୍ରହ ଭ୍ୟାନ ପ୍ରଦାନ

ଗୁକାନେଶ୍ୱର, ୩୧/୫(ଇମିସ), ଭାରତୀୟ ଶ୍ୟଟ ବ୍ୟାଙ୍କ ଏବଂ ଏସଟିଆଇ ଫାରଞେସନ ଆନୁକୁକାରେ ଭୁବନେଶ୍ୱର ମହାନସର ନିସମକୁ ଏକ କୋରିଡ୍ ନମୁନା ସଂଗ୍ରହ ଭ୍ୟାନ ଏବଂ ମାଭ, ଗ୍ରୋଭ୍ୟ, ସାନିଟାଇତର ପ୍ରଦାନ କରାଯାଇଛି। ଏହି ଅବସରରେ କିଏମ୍ସି ଡଉଫରୁ ଡେପୁଟି କମିସନର ଶୁଲେନ୍ଦୁ ସାହୁ ଏବଂ ରେଡ୍ଡିସି ଅଂଶୁମାନ ରଥ ଉପସ୍ଥିତ ରହି ଏସବିଆଇର ମୁଖ୍ୟ ମହାପ୍ରବନ୍ଧକ ରୁମା ତହ ଙ୍କାଠାରୁ ଭ୍ୟାନ୍ ଭୁନଣ କରିଥିଲେ। ଭାରତୀୟ ଖ୍ୟଟ ବ୍ୟାଙ୍କର ମହାପ୍ରବନ୍ଧକ ସି ଏକ୍ ଏନ ତାରିପୁକୁ, କିରୟ କୁଦୁର ଏବଂ ଅଭସ୍, ନିକ୍ଲାର ପାଞ୍ଚେ ଉପସ୍ଥିତ ଥିଲେ। ଏହି ଅନସରରେ ଭାଗିତୀୟ ଶ୍ୟେନ ବ୍ୟାଙ୍କ ତରଫରୁ ଏକ ସ୍ମୃକ ଭ୍ୟାନ ସୋସାହେଟ ଦାର ଚିଲଚ୍ଚେନ (ଏହଡ଼ିଶ୍ୟକ) କୁ ପ୍ରଦ୍ୱାନ କରିଯାଇଥିଲା। ଏସଡସିଏକ ପକ୍ଷରୁ ମହୋଳ ଜୁମାନ ସ୍ମୁକ ଏବଂ ଇଣ୍ଡୀପ୍ରିୟା ସିଂହ ଉପସ୍ଥିତ ଥିଲେ।