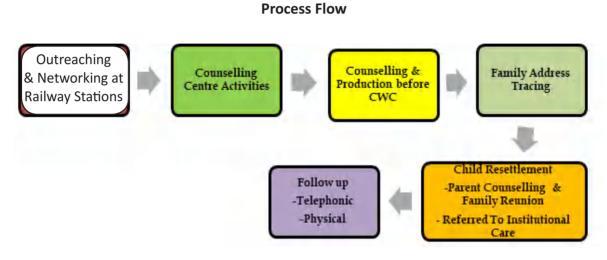

#### **Overview**

Programme "RAKSHYAK" identifies, rescues, and reunites runaway, missing and abandoned children who are in a clear need of help. The rescued children are provided with counseling, food, clothing and first aid support. Immense efforts are made to trace the family address of these children. The children are then reunited with their families or put under institutional care with an appropriate involvement of the government's Juvenile Justice System. Also, continuous follow-up activities are carried out to track the post-settlement condition of the rescued children.

#### **Outreaching and Networking at Railway Station:**

This is where the project's operations begin. The rescue process is divided into -- Platform Intervention (by reaching out to the children), Rescue and Network Building. The outreach process includes platform intervention, observation, handling crowd situations, first point of contact with the child, motivating the child to come to the safe place and providing the rescued child's information to RPF and GRP. Along with this, the outreach team also organizes and conducts awareness meetings with all the stakeholders.

#### **Platform Intervention**

It is a major activity where the outreach workers cover all the platforms of the Railway Stations. This is a process of observation and identification of potential children who are in need of care and protection and are vulnerable to be victimized by predators, or being trafficked by traffickers. It starts with a general interaction with the potential victim so as to build rapport as well as to verify if the child is actually a case of a child in need of care and protection.

#### Rescue

On confirmation about the condition of the child, if he/she is actually

in need of care and protection, the outreach worker will rescue the child and coordinate with the Government Railway Police Station (GRPS) and the Railway Protection Force (RPF) to take care of the Government formalities following which the child is brought to the Counseling Center for further action.

#### Table No.: 2.7

Figure: - GRAPHICAL (PIE) REPRESENTATION Table No. 2.7

There are counseling sessions for both the rescued child as well as for his/her parents by professional and experienced counselors. In the case of a child it helps to identify the root cause of the action and for parents it acts as a chance at introspection for them; thus bridging the generation gap. It also helps in address tracing and reunion as the real reason is disclosed and are then handed over to the CHILDLINE or produced before the Child Welfare Committee (CWC).

#### **Child Resettlement:**

No child should ever be forced to live alone and at risk in a Railway Station. Hence family reunion becomes the top priority and proper care is taken to trace the family address of the children. It is supported by parent counseling. In case, reunion is not possible, then they are settled in the Institutional Care.

#### Follow Up

Follow-up has been carried out to ensure that the children are not facing any difficulties and are on the track of development. Under the Rakshyak programme, we usually carry out two types of follow ups; telephonic and physical follow-up.