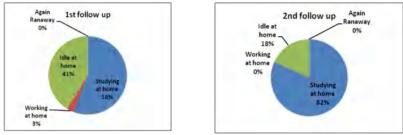

#### Follow Up

Follow-up has been carried out to ensure that the children are not facing any difficulties and are on the track of development. Under the Rakshyak programme, we usually carry out two types of follow ups; telephonic and physical follow-up.

A **telephonic follow up** is done after one-month and then a subsequent follow-up after three months of reuniting the child with the family is taken. In some cases, **a physical follow-up** visit is done to establish the reliability of the telephonic follow up information and also to provide more support if necessary.

#### DETAILS OF FOLLOW UP SUPPORT

| Location | Studying a    | it Home    | Working    | g at Home     | Idle a     | t Home     | Again Ranaway |            |  |
|----------|---------------|------------|------------|---------------|------------|------------|---------------|------------|--|
| Location | 1st Follow up | 2nd Follow | 1st Follow | 2nd Follow up | 1st Follow | 2nd Follow | 1st Follow up | 2nd Follow |  |
|          |               | up         | up         |               | up         | up         |               | up         |  |
| Khurda   | 19            | 09         | 01         | 00            | 14         | 02         | 00            | 00         |  |

Table No. 2.10

GRAPHICAL (PIE) REPRESENTATION Table No. 2.10