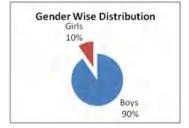

#### Gender wise Distribution of Children Rescued

| Gender | Khurda |
|--------|--------|
| Boys   | 104    |
| Girls  | 11     |
| Total  | 115    |

Table no: 2.2

**GRAPHICAL (PIE) REPRESENTATION of Table No. 2.2** 