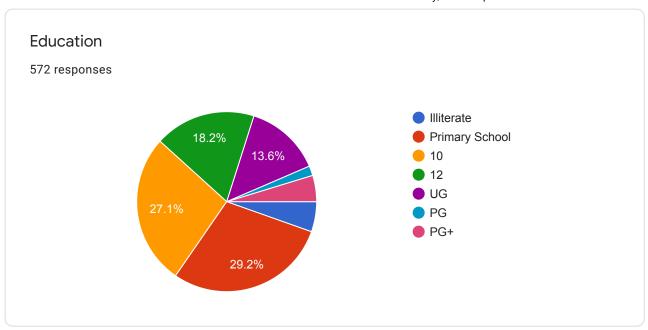

5 | 10                  |
| Mar 2016 | 16                  |
| Apr 2016 | 5                   |
| Aug 2016 | 21                  |
| Jan 2017 | 1                   |
| Nov 2017 | 21                  |
| Dec 2017 | 8                   |
| Jan 2018 | 1 2                 |
| Mar 2018 | <b>4</b> 7 <b>2</b> |
| Jun 2018 | 11 17               |



19

| Jul 2018 | 17 | 28 |
|----------|----|----|
| Aug 2018 | 9  |    |
| Mar 2019 | 8  |    |
| Nov 2019 | 12 | 13 |
| Feb 2020 | 28 |    |
|          |    |    |















































If you have received any training please write about it, topic and organization.

139 responses

No
Papoch
Yes
Papoch
Computer, AllT academy
Craft
Tailring
Tailer
Na



















Young Men's Information (18 to 30 only)































If you have received any training please write about it, topic and organization.

55 responses

No
ITI, PANDA ITI

Jo
Safty traing

Yes
Computer training
Op
Have trained martial Arts in karratte (black belt) pass out
ITI, Ram baba ITI









**Elderly Person Information** 























































This content is neither created nor endorsed by Google. Report Abuse - Terms of Service - Privacy Policy

Google Forms