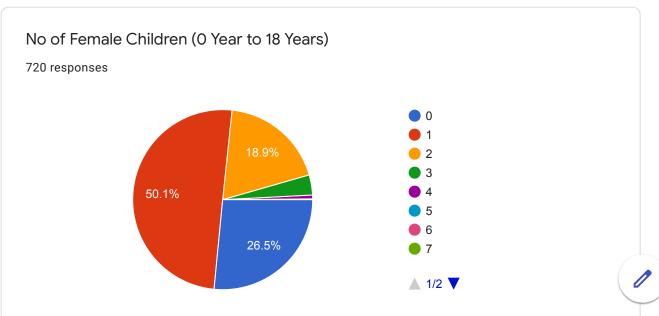

## SOCH CCCD - Need Assessment Survey, Paradeep

2,376 responses

**Publish analytics** 

























































Children Information (0 to 18 yrs)































124 responses

No

Family problem

Insufficient awareness

Disability

Not go to school due to proverty

Scholar student needs educational support

She is very scholar student needs educational support

He is a scholar students needs educational support

Be directly admitted in Nabaprabhat sSchool in 6 years old







## If the child is a dropout, since when

38 responses

| Feb 2003 | 7                   |
|----------|---------------------|
| Mar 2003 | 17                  |
| Mar 2004 | 8                   |
| Aug 2005 | 10                  |
| Feb 2006 | 5                   |
| Apr 2006 | 18                  |
| May 2006 | 14                  |
| Jan 2007 | 11                  |
| Feb 2007 | 26