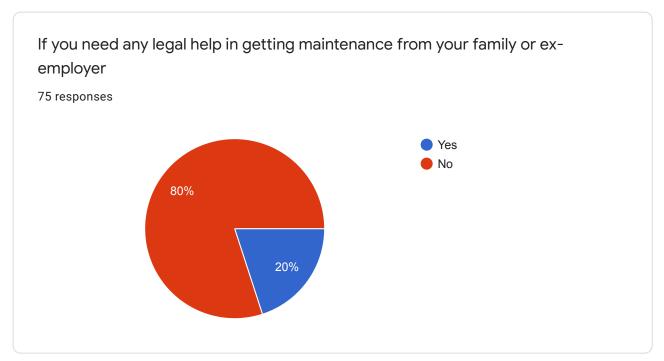

7               |



19

| Jul 2018 | 17 | 28 |
|----------|----|----|
| Aug 2018 | 9  |    |
| Mar 2019 | 8  |    |
| Nov 2019 | 12 | 13 |
| Feb 2020 | 28 |    |
|          |    |    |















































If you have received any training please write about it, topic and organization.

139 responses

No
Papoch
Yes
Papoch
Computer, AllT academy
Craft
Tailring
Tailer
Na



















Young Men's Information (18 to 30 only)































If you have received any training please write about it, topic and organization.

55 responses

No
ITI, PANDA ITI

Jo
Safty traing

Yes
Computer training
Op
Have trained martial Arts in karratte (black belt) pass out
ITI, Ram baba ITI









**Elderly Person Information** 























































This content is neither created nor endorsed by Google. Report Abuse - Terms of Service - Privacy Policy

Google Forms