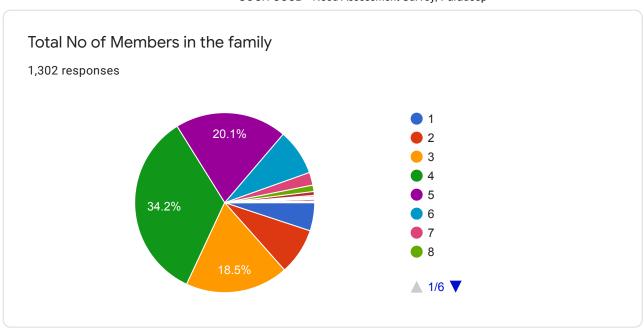

## SOCH CCCD - Need Assessment Survey, Paradeep

2,376 responses

**Publish analytics** 

Children Information (0 to 18 yrs)

124 responses

No

Family problem

Insufficient awareness