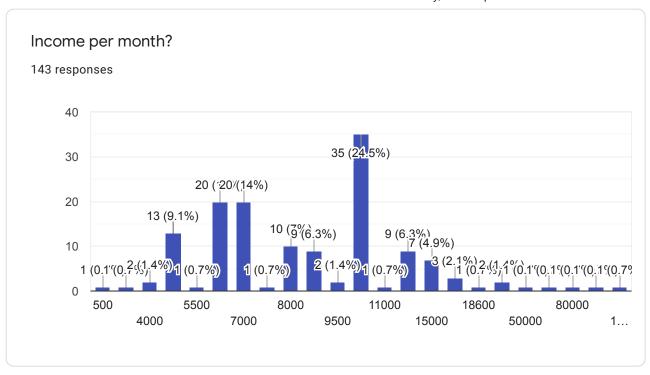

|
| Mar 2016 | 16                  |
| Apr 2016 | 5                   |
| Aug 2016 | 21                  |
| Jan 2017 | 1                   |
| Nov 2017 | 21                  |
| Dec 2017 | 8                   |
| Jan 2018 | 1 2                 |
| Mar 2018 | <b>4</b> 7 <b>2</b> |
| Jun 2018 | 11 17               |



19

| Jul 2018 | 17 | 28 |
|----------|----|----|
| Aug 2018 | 9  |    |
| Mar 2019 | 8  |    |
| Nov 2019 | 12 | 13 |
| Feb 2020 | 28 |    |
|          |    |    |















































If you have received any training please write about it, topic and organization.

139 responses

No
Papoch
Yes
Papoch
Computer, AllT academy
Craft
Tailring
Tailer
Na



















Young Men's Information (18 to 30 only)































If you have received any training please write about it, topic and organization.

55 responses

No
ITI, PANDA ITI

Jo
Safty traing

Yes
Computer training
Op
Have trained martial Arts in karratte (black belt) pass out
ITI, Ram baba ITI









**Elderly Person Information** 























































This content is neither created nor endorsed by Google. Report Abuse - Terms of Service - Privacy Policy

Google Forms