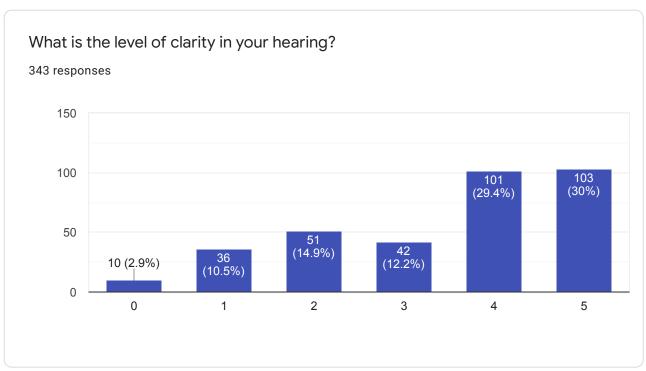

|



19

| Jul 2018 | 17 | 28 |
|----------|----|----|
| Aug 2018 | 9  |    |
| Mar 2019 | 8  |    |
| Nov 2019 | 12 | 13 |
| Feb 2020 | 28 |    |
|          |    |    |















































If you have received any training please write about it, topic and organization.

139 responses

No
Papoch
Yes
Papoch
Computer, AllT academy
Craft
Tailring
Tailer
Na



















Young Men's Information (18 to 30 only)































If you have received any training please write about it, topic and organization.

55 responses

No
ITI, PANDA ITI

Jo
Safty traing

Yes
Computer training
Op
Have trained martial Arts in karratte (black belt) pass out
ITI, Ram baba ITI









**Elderly Person Information** 























































This content is neither created nor endorsed by Google. Report Abuse - Terms of Service - Privacy Policy

Google Forms