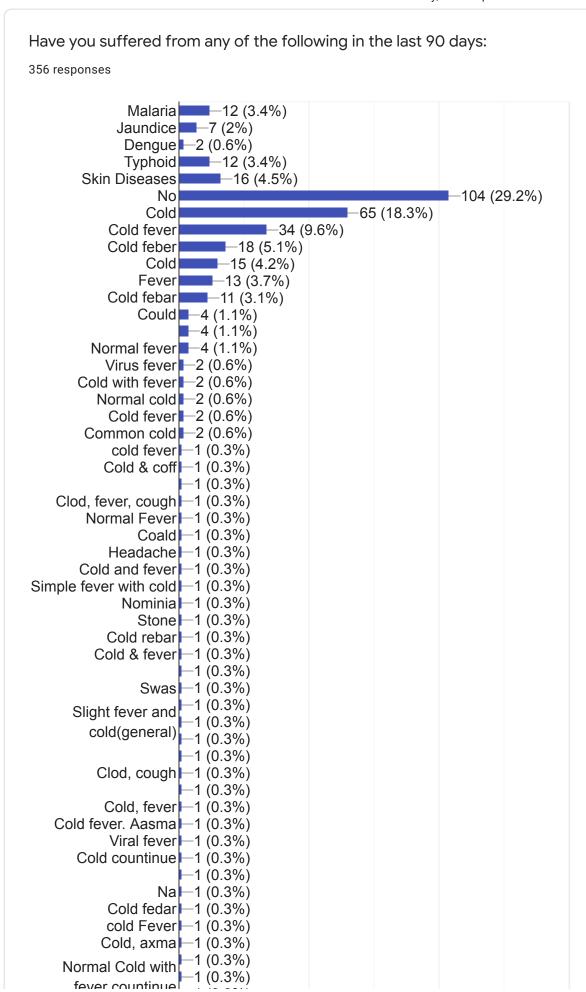

May 2006 | 14                  |
| Jan 2007 | 11                  |
| Feb 2007 | 26                  |
| Dec 2012 | 1                   |
| Dec 2014 | 18 <b>2</b>         |
| Jan 2015 | 1                   |
| Mar 2015 | 18                  |
| Oct 2015 | 8 14                |
| Nov 2015 | 10                  |
| Mar 2016 | 16                  |
| Apr 2016 | 5                   |
| Aug 2016 | 21                  |
| Jan 2017 | 1                   |
| Nov 2017 | 21                  |
| Dec 2017 | 8                   |
| Jan 2018 | 1 2                 |
| Mar 2018 | <b>4</b> 7 <b>2</b> |
| Jun 2018 | 11 17               |



19

| Jul 2018 | 17 | 28 |
|----------|----|----|
| Aug 2018 | 9  |    |
| Mar 2019 | 8  |    |
| Nov 2019 | 12 | 13 |
| Feb 2020 | 28 |    |
|          |    |    |















































If you have received any training please write about it, topic and organization.

139 responses

No
Papoch
Yes
Papoch
Computer, AllT academy
Craft
Tailring
Tailer
Na



















Young Men's Information (18 to 30 only)































If you have received any training please write about it, topic and organization.

55 responses

No
ITI, PANDA ITI

Jo
Safty traing

Yes
Computer training
Op
Have trained martial Arts in karratte (black belt) pass out
ITI, Ram baba ITI









**Elderly Person Information** 























































This content is neither created nor endorsed by Google. Report Abuse - Terms of Service - Privacy Policy

Google Forms