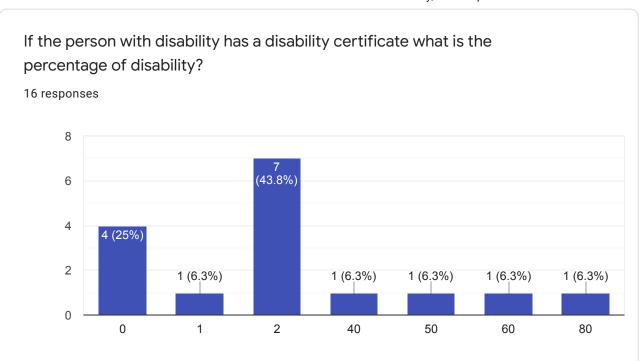

| Nov 2015 | 10                  |
| Mar 2016 | 16                  |
| Apr 2016 | 5                   |
| Aug 2016 | 21                  |
| Jan 2017 | 1                   |
| Nov 2017 | 21                  |
| Dec 2017 | 8                   |
| Jan 2018 | 1 2                 |
| Mar 2018 | <b>4</b> 7 <b>2</b> |
| Jun 2018 | 11 17               |



19

| Jul 2018 | 17 | 28 |
|----------|----|----|
| Aug 2018 | 9  |    |
| Mar 2019 | 8  |    |
| Nov 2019 | 12 | 13 |
| Feb 2020 | 28 |    |
|          |    |    |















































If you have received any training please write about it, topic and organization.

139 responses

No
Papoch
Yes
Papoch
Computer, AllT academy
Craft
Tailring
Tailer
Na



















Young Men's Information (18 to 30 only)































If you have received any training please write about it, topic and organization.

55 responses

No
ITI, PANDA ITI

Jo
Safty traing

Yes
Computer training
Op
Have trained martial Arts in karratte (black belt) pass out
ITI, Ram baba ITI









**Elderly Person Information** 























































This content is neither created nor endorsed by Google. Report Abuse - Terms of Service - Privacy Policy

Google Forms