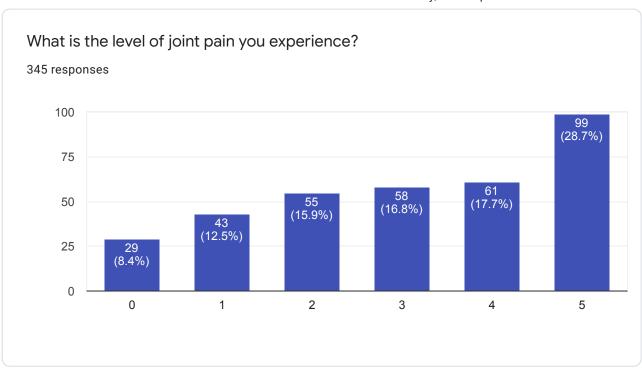

|



19

| Jul 2018 | 17 | 28 |
|----------|----|----|
| Aug 2018 | 9  |    |
| Mar 2019 | 8  |    |
| Nov 2019 | 12 | 13 |
| Feb 2020 | 28 |    |
|          |    |    |















































If you have received any training please write about it, topic and organization.

139 responses

No
Papoch
Yes
Papoch
Computer, AllT academy
Craft
Tailring
Tailer
Na



















Young Men's Information (18 to 30 only)































If you have received any training please write about it, topic and organization.

55 responses

No
ITI, PANDA ITI

Jo
Safty traing

Yes
Computer training
Op
Have trained martial Arts in karratte (black belt) pass out
ITI, Ram baba ITI









**Elderly Person Information** 























































This content is neither created nor endorsed by Google. Report Abuse - Terms of Service - Privacy Policy

Google Forms