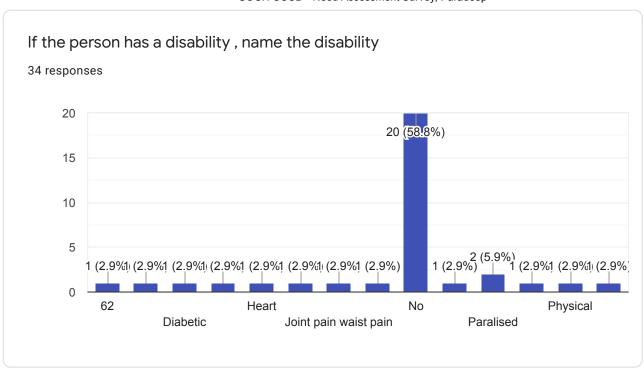

Disability

Not go to school due to proverty

Scholar student needs educational support

She is very scholar student needs educational support

He is a scholar students needs educational support

Be directly admitted in Nabaprabhat sSchool in 6 years old