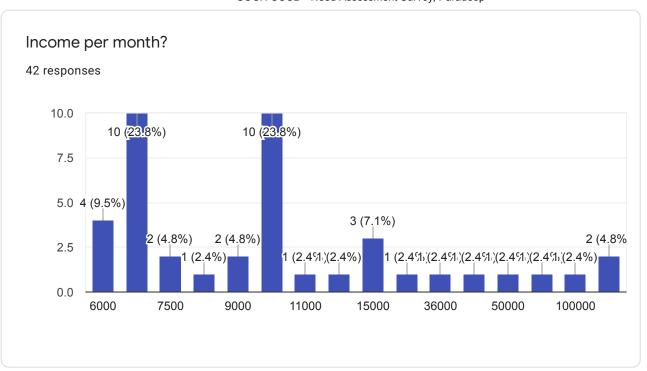

n 2007 | 11                  |
| Feb 2007 | 26                  |
| Dec 2012 | 1                   |
| Dec 2014 | 18 <b>2</b>         |
| Jan 2015 | 1                   |
| Mar 2015 | 18                  |
| Oct 2015 | 8 14                |
| Nov 2015 | 10                  |
| Mar 2016 | 16                  |
| Apr 2016 | 5                   |
| Aug 2016 | 21                  |
| Jan 2017 | 1                   |
| Nov 2017 | 21                  |
| Dec 2017 | 8                   |
| Jan 2018 | 1 2                 |
| Mar 2018 | <b>4</b> 7 <b>2</b> |
| Jun 2018 | 11 17               |



19

| Jul 2018 | 17 | 28 |
|----------|----|----|
| Aug 2018 | 9  |    |
| Mar 2019 | 8  |    |
| Nov 2019 | 12 | 13 |
| Feb 2020 | 28 |    |
|          |    |    |















































If you have received any training please write about it, topic and organization.

139 responses

No
Papoch
Yes
Papoch
Computer, AllT academy
Craft
Tailring
Tailer
Na



















Young Men's Information (18 to 30 only)































If you have received any training please write about it, topic and organization.

55 responses

No
ITI, PANDA ITI

Jo
Safty traing

Yes
Computer training
Op
Have trained martial Arts in karratte (black belt) pass out
ITI, Ram baba ITI









**Elderly Person Information** 























































This content is neither created nor endorsed by Google. Report Abuse - Terms of Service - Privacy Policy

Google Forms