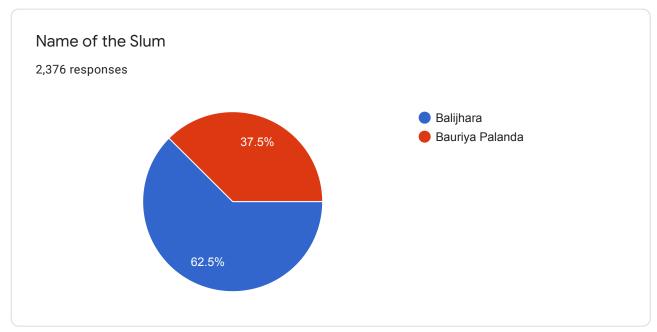

## SOCH CCCD - Need Assessment Survey, Paradeep

2,376 responses

**Publish analytics** 

























































Children Information (0 to 18 yrs)































124 responses

No

Family problem

Insufficient awareness

Disability

Not go to school due to proverty

Scholar student needs educational support

She is very scholar student needs educational support

He is a scholar students needs educational support

Be directly admitted in Nabaprabhat sSchool in 6 years old







## If the child is a dropout, since when

38 responses

| Feb 2003 | 7                   |
|----------|---------------------|
| Mar 2003 | 17                  |
| Mar 2004 | 8                   |
| Aug 2005 | 10                  |
| Feb 2006 | 5                   |
| Apr 2006 | 18                  |
| May 2006 | 14                  |
| Jan 2007 | 11