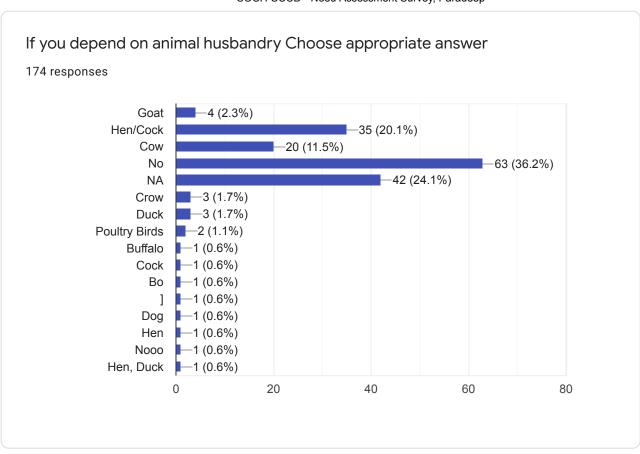

## SOCH CCCD - Need Assessment Survey, Paradeep

2,376 responses

**Publish analytics** 

Children Information (0 to 18 yrs)

124 responses

No

Family problem

Insufficient awareness