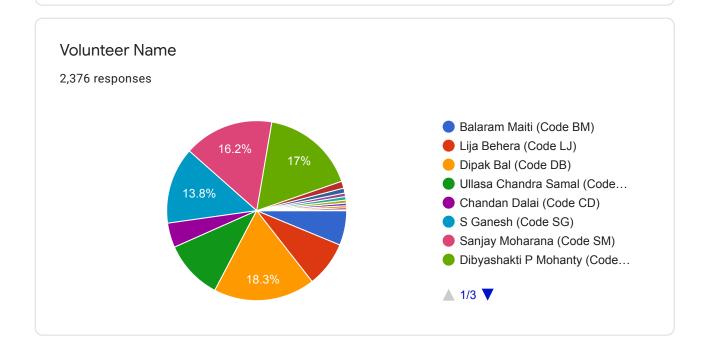

## SOCH CCCD - Need Assessment Survey, Paradeep

2,376 responses

**Publish analytics** 

























































Children Information (0 to 18 yrs)































124 responses

No

Family problem

Insufficient awareness

Disability

Not go to school due to proverty

Scholar student needs educational support

She is very scholar student needs educational support

He is a scholar students needs educational support

Be directly admitted in Nabaprabhat sSchool in 6 years old







## If the child is a dropout, since when

38 responses

| Feb 2003 | 7                   |
|----------|---------------------|
| Mar 2003 | 17                  |
| Mar 2004 | 8                   |
| Aug 2005 | 10                  |
| Feb 2006 | 5                   |
| Apr 2006 | 18                  |
| May 2006 | 14                  |
| Jan 2007 | 11