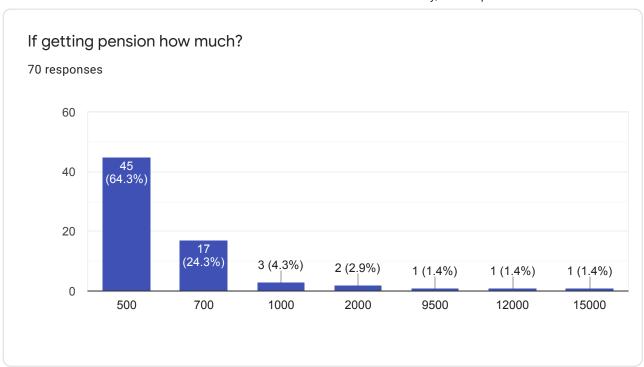

17               |



19

| Jul 2018 | 17 | 28 |
|----------|----|----|
| Aug 2018 | 9  |    |
| Mar 2019 | 8  |    |
| Nov 2019 | 12 | 13 |
| Feb 2020 | 28 |    |
|          |    |    |















































If you have received any training please write about it, topic and organization.

139 responses

No
Papoch
Yes
Papoch
Computer, AllT academy
Craft
Tailring
Tailer
Na



















Young Men's Information (18 to 30 only)































If you have received any training please write about it, topic and organization.

55 responses

No
ITI, PANDA ITI

Jo
Safty traing

Yes
Computer training
Op
Have trained martial Arts in karratte (black belt) pass out
ITI, Ram baba ITI









**Elderly Person Information** 























































This content is neither created nor endorsed by Google. Report Abuse - Terms of Service - Privacy Policy

Google Forms