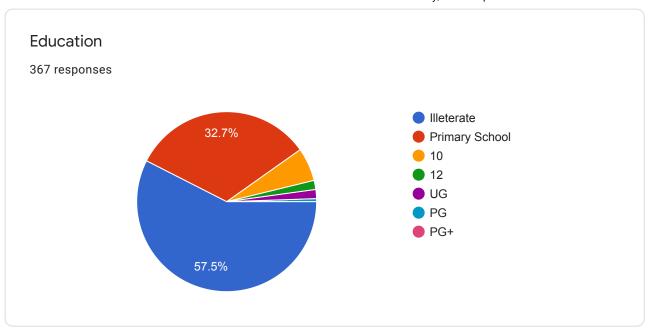

un 2018 | 11 17               |



19

| Jul 2018 | 17 | 28 |
|----------|----|----|
| Aug 2018 | 9  |    |
| Mar 2019 | 8  |    |
| Nov 2019 | 12 | 13 |
| Feb 2020 | 28 |    |
|          |    |    |















































If you have received any training please write about it, topic and organization.

139 responses

No
Papoch
Yes
Papoch
Computer, AllT academy
Craft
Tailring
Tailer
Na



















Young Men's Information (18 to 30 only)































If you have received any training please write about it, topic and organization.

55 responses

No
ITI, PANDA ITI

Jo
Safty traing

Yes
Computer training
Op
Have trained martial Arts in karratte (black belt) pass out
ITI, Ram baba ITI









**Elderly Person Information** 























































This content is neither created nor endorsed by Google. Report Abuse - Terms of Service - Privacy Policy

Google Forms