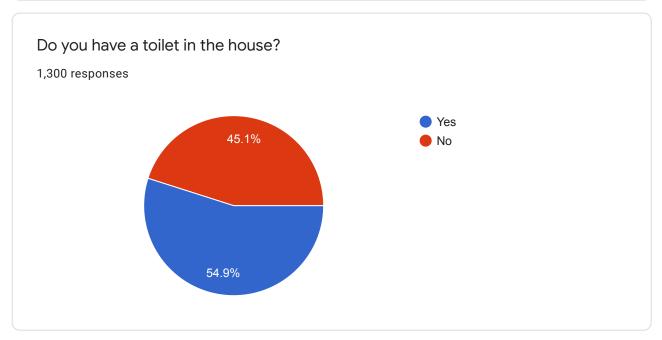

## SOCH CCCD - Need Assessment Survey, Paradeep

2,376 responses

**Publish analytics** 

























































Children Information (0 to 18 yrs)































124 responses

No

Family problem

Insufficient awareness

Disability

Not go to school due to proverty

Scholar student needs educational support

She is very scholar student needs educational support

He is a scholar students needs educational support

Be directly admitted in Nabaprabhat sSchool in 6 years old







## If the child is a dropout, since when

38 responses

| Feb 2003 | 7                   |
|----------|---------------------|
| Mar 2003 | 17                  |
| Mar 2004 | 8                   |
| Aug 2005 | 10                  |
| Feb 2006 | 5                   |
| Apr 2006 | 18                  |
| May 2006 | 14                  |
| Jan 2007 | 11                  |
| Feb 2007 | 26