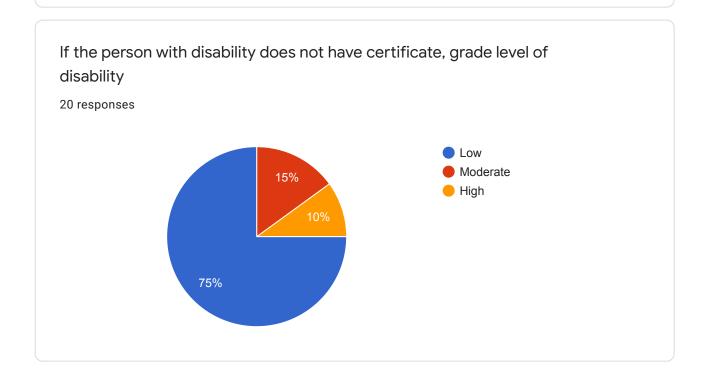

Nov 2015 | 10                  |
| Mar 2016 | 16                  |
| Apr 2016 | 5                   |
| Aug 2016 | 21                  |
| Jan 2017 | 1                   |
| Nov 2017 | 21                  |
| Dec 2017 | 8                   |
| Jan 2018 | 1 2                 |
| Mar 2018 | <b>4</b> 7 <b>2</b> |
| Jun 2018 | 11 17               |



19

| Jul 2018 | 17 | 28 |
|----------|----|----|
| Aug 2018 | 9  |    |
| Mar 2019 | 8  |    |
| Nov 2019 | 12 | 13 |
| Feb 2020 | 28 |    |
|          |    |    |















































If you have received any training please write about it, topic and organization.

139 responses

No
Papoch
Yes
Papoch
Computer, AllT academy
Craft
Tailring
Tailer
Na



















Young Men's Information (18 to 30 only)































If you have received any training please write about it, topic and organization.

55 responses

No
ITI, PANDA ITI

Jo
Safty traing

Yes
Computer training
Op
Have trained martial Arts in karratte (black belt) pass out
ITI, Ram baba ITI









**Elderly Person Information** 























































This content is neither created nor endorsed by Google. Report Abuse - Terms of Service - Privacy Policy

Google Forms