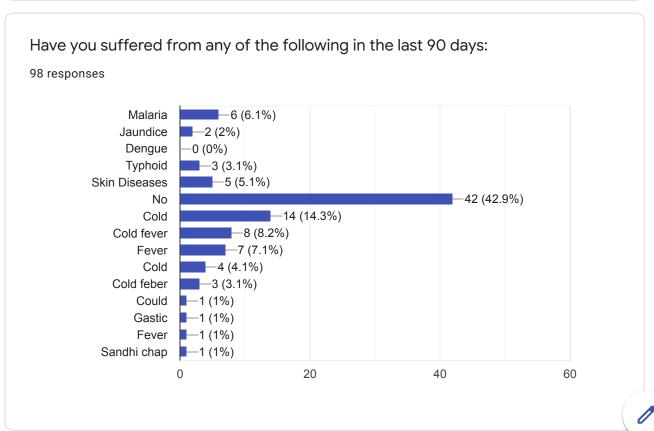

015 | 10                  |
| Mar 2016 | 16                  |
| Apr 2016 | 5                   |
| Aug 2016 | 21                  |
| Jan 2017 | 1                   |
| Nov 2017 | 21                  |
| Dec 2017 | 8                   |
| Jan 2018 | 1 2                 |
| Mar 2018 | <b>4</b> 7 <b>2</b> |
| Jun 2018 | 11 17               |



19

| Jul 2018 | 17 | 28 |
|----------|----|----|
| Aug 2018 | 9  |    |
| Mar 2019 | 8  |    |
| Nov 2019 | 12 | 13 |
| Feb 2020 | 28 |    |
|          |    |    |















































If you have received any training please write about it, topic and organization.

139 responses

No
Papoch
Yes
Papoch
Computer, AllT academy
Craft
Tailring
Tailer
Na



















Young Men's Information (18 to 30 only)































If you have received any training please write about it, topic and organization.

55 responses

No
ITI, PANDA ITI

Jo
Safty traing

Yes
Computer training
Op
Have trained martial Arts in karratte (black belt) pass out
ITI, Ram baba ITI









**Elderly Person Information** 























































This content is neither created nor endorsed by Google. Report Abuse - Terms of Service - Privacy Policy

Google Forms