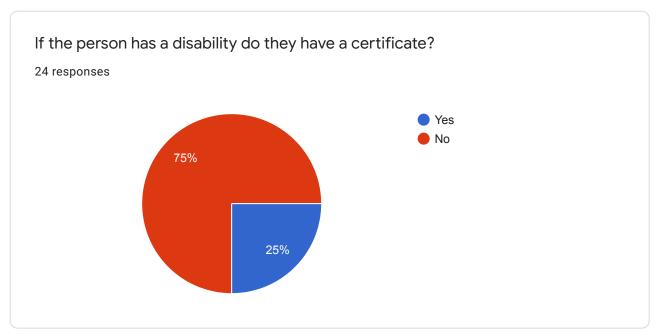

Disability

Not go to school due to proverty

Scholar student needs educational support

She is very scholar student needs educational support

He is a scholar students needs educational support

Be directly admitted in Nabaprabhat sSchool in 6 years old