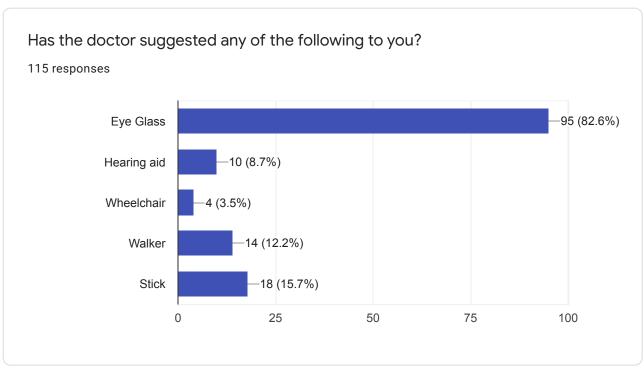

19

| Jul 2018 | 17 | 28 |
|----------|----|----|
| Aug 2018 | 9  |    |
| Mar 2019 | 8  |    |
| Nov 2019 | 12 | 13 |
| Feb 2020 | 28 |    |
|          |    |    |















































If you have received any training please write about it, topic and organization.

139 responses

No
Papoch
Yes
Papoch
Computer, AllT academy
Craft
Tailring
Tailer
Na



















Young Men's Information (18 to 30 only)































If you have received any training please write about it, topic and organization.

55 responses

No
ITI, PANDA ITI

Jo
Safty traing

Yes
Computer training
Op
Have trained martial Arts in karratte (black belt) pass out
ITI, Ram baba ITI









**Elderly Person Information** 























































This content is neither created nor endorsed by Google. Report Abuse - Terms of Service - Privacy Policy

Google Forms