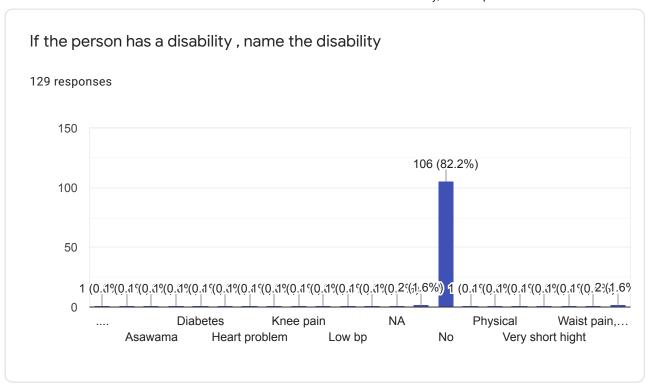

Disability

Not go to school due to proverty

Scholar student needs educational support

She is very scholar student needs educational support

He is a scholar students needs educational support

Be directly admitted in Nabaprabhat sSchool in 6 years old