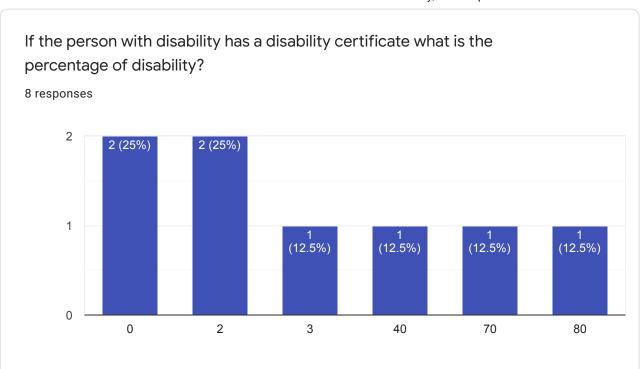

|
| Jun 2018 | 11 17               |



19

| Jul 2018 | 17 | 28 |
|----------|----|----|
| Aug 2018 | 9  |    |
| Mar 2019 | 8  |    |
| Nov 2019 | 12 | 13 |
| Feb 2020 | 28 |    |
|          |    |    |















































If you have received any training please write about it, topic and organization.

139 responses

No
Papoch
Yes
Papoch
Computer, AllT academy
Craft
Tailring
Tailer
Na



















Young Men's Information (18 to 30 only)































If you have received any training please write about it, topic and organization.

55 responses

No
ITI, PANDA ITI

Jo
Safty traing

Yes
Computer training
Op
Have trained martial Arts in karratte (black belt) pass out
ITI, Ram baba ITI









**Elderly Person Information** 























































This content is neither created nor endorsed by Google. Report Abuse - Terms of Service - Privacy Policy

Google Forms