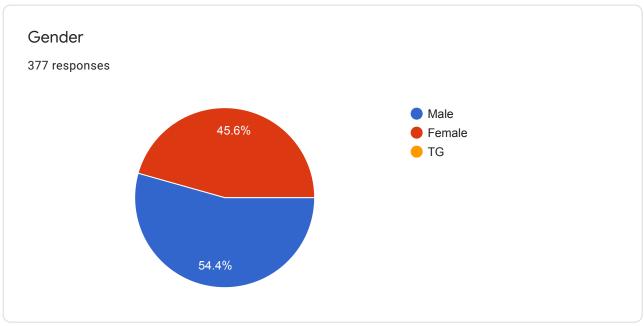

7 <b>2</b> |
| Jun 2018 | 11 17               |



19

| Jul 2018 | 17 | 28 |
|----------|----|----|
| Aug 2018 | 9  |    |
| Mar 2019 | 8  |    |
| Nov 2019 | 12 | 13 |
| Feb 2020 | 28 |    |
|          |    |    |















































If you have received any training please write about it, topic and organization.

139 responses

No
Papoch
Yes
Papoch
Computer, AllT academy
Craft
Tailring
Tailer
Na



















Young Men's Information (18 to 30 only)































If you have received any training please write about it, topic and organization.

55 responses

No
ITI, PANDA ITI

Jo
Safty traing

Yes
Computer training
Op
Have trained martial Arts in karratte (black belt) pass out
ITI, Ram baba ITI









**Elderly Person Information** 























































This content is neither created nor endorsed by Google. Report Abuse - Terms of Service - Privacy Policy

Google Forms