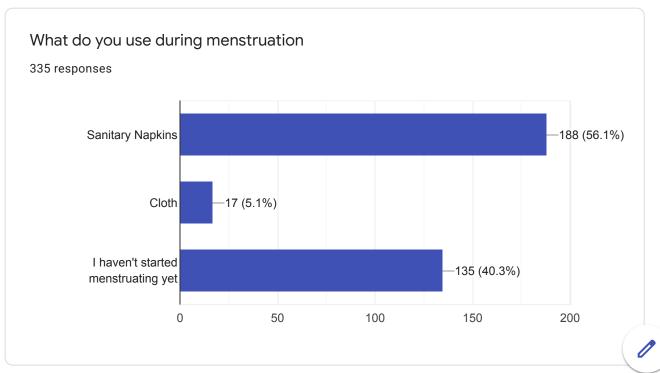

6 | 14                  |
| Jan 2007 | 11                  |
| Feb 2007 | 26                  |
| Dec 2012 | 1                   |
| Dec 2014 | 18 <b>2</b>         |
| Jan 2015 | 1                   |
| Mar 2015 | 18                  |
| Oct 2015 | 8 14                |
| Nov 2015 | 10                  |
| Mar 2016 | 16                  |
| Apr 2016 | 5                   |
| Aug 2016 | 21                  |
| Jan 2017 | 1                   |
| Nov 2017 | 21                  |
| Dec 2017 | 8                   |
| Jan 2018 | 1 2                 |
| Mar 2018 | <b>4</b> 7 <b>2</b> |
| Jun 2018 | 11 17               |



19

| Jul 2018 | 17 | 28 |
|----------|----|----|
| Aug 2018 | 9  |    |
| Mar 2019 | 8  |    |
| Nov 2019 | 12 | 13 |
| Feb 2020 | 28 |    |
|          |    |    |















































If you have received any training please write about it, topic and organization.

139 responses

No
Papoch
Yes
Papoch
Computer, AllT academy
Craft
Tailring
Tailer
Na



















Young Men's Information (18 to 30 only)































If you have received any training please write about it, topic and organization.

55 responses

No
ITI, PANDA ITI

Jo
Safty traing

Yes
Computer training
Op
Have trained martial Arts in karratte (black belt) pass out
ITI, Ram baba ITI









**Elderly Person Information** 























































This content is neither created nor endorsed by Google. Report Abuse - Terms of Service - Privacy Policy

Google Forms