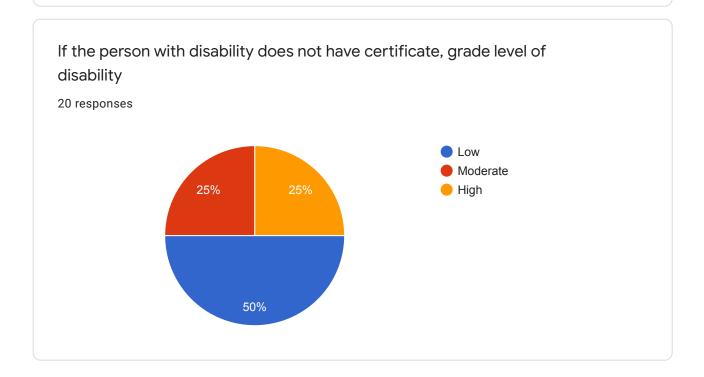

| Jun 2018 | 11 17               |



19

| Jul 2018 | 17 | 28 |
|----------|----|----|
| Aug 2018 | 9  |    |
| Mar 2019 | 8  |    |
| Nov 2019 | 12 | 13 |
| Feb 2020 | 28 |    |
|          |    |    |















































If you have received any training please write about it, topic and organization.

139 responses

No
Papoch
Yes
Papoch
Computer, AllT academy
Craft
Tailring
Tailer
Na



















Young Men's Information (18 to 30 only)































If you have received any training please write about it, topic and organization.

55 responses

No
ITI, PANDA ITI

Jo
Safty traing

Yes
Computer training
Op
Have trained martial Arts in karratte (black belt) pass out
ITI, Ram baba ITI









**Elderly Person Information** 























































This content is neither created nor endorsed by Google. Report Abuse - Terms of Service - Privacy Policy

Google Forms