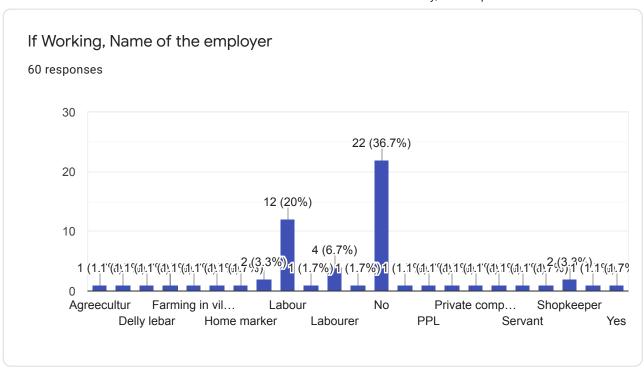

8 | 11 17               |



19

| Jul 2018 | 17 | 28 |
|----------|----|----|
| Aug 2018 | 9  |    |
| Mar 2019 | 8  |    |
| Nov 2019 | 12 | 13 |
| Feb 2020 | 28 |    |
|          |    |    |















































If you have received any training please write about it, topic and organization.

139 responses

No
Papoch
Yes
Papoch
Computer, AllT academy
Craft
Tailring
Tailer
Na



















Young Men's Information (18 to 30 only)































If you have received any training please write about it, topic and organization.

55 responses

No
ITI, PANDA ITI

Jo
Safty traing

Yes
Computer training
Op
Have trained martial Arts in karratte (black belt) pass out
ITI, Ram baba ITI









**Elderly Person Information** 























































This content is neither created nor endorsed by Google. Report Abuse - Terms of Service - Privacy Policy

Google Forms