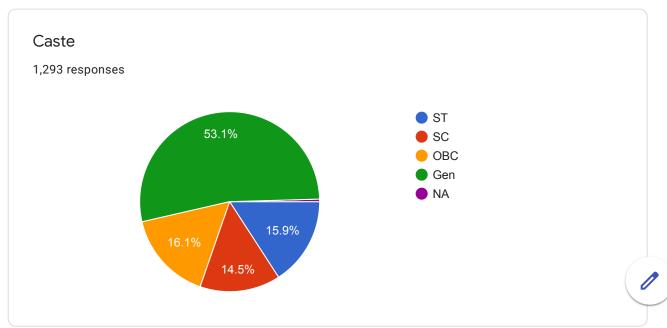

## SOCH CCCD - Need Assessment Survey, Paradeep

2,376 responses

**Publish analytics** 

























































Children Information (0 to 18 yrs)































124 responses

No

Family problem

Insufficient awareness

Disability

Not go to school due to proverty

Scholar student needs educational support

She is very scholar student needs educational support

He is a scholar students needs educational support

Be directly admitted in Nabaprabhat sSchool in 6 years old







## If the child is a dropout, since when

38 responses

| Feb 2003 | 7                   |
|----------|---------------------|
| Mar 2003 | 17                  |
| Mar 2004 | 8                   |
| Aug 2005 | 10                  |
| Feb 2006 | 5                   |
| Apr 2006 | 18                  |
| May 2006 | 14                  |
| Jan 2007 | 11                  |
| Feb 2007 | 26