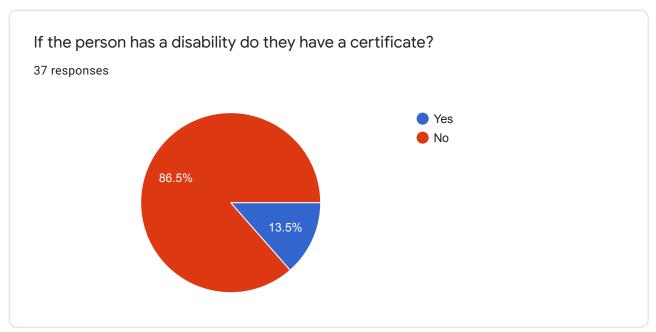

|
| Nov 2015 | 10                  |
| Mar 2016 | 16                  |
| Apr 2016 | 5                   |
| Aug 2016 | 21                  |
| Jan 2017 | 1                   |
| Nov 2017 | 21                  |
| Dec 2017 | 8                   |
| Jan 2018 | 1 2                 |
| Mar 2018 | <b>4</b> 7 <b>2</b> |
| Jun 2018 | 11 17               |



19

| Jul 2018 | 17 | 28 |
|----------|----|----|
| Aug 2018 | 9  |    |
| Mar 2019 | 8  |    |
| Nov 2019 | 12 | 13 |
| Feb 2020 | 28 |    |
|          |    |    |















































If you have received any training please write about it, topic and organization.

139 responses

No
Papoch
Yes
Papoch
Computer, AllT academy
Craft
Tailring
Tailer
Na



















Young Men's Information (18 to 30 only)































If you have received any training please write about it, topic and organization.

55 responses

No
ITI, PANDA ITI

Jo
Safty traing

Yes
Computer training
Op
Have trained martial Arts in karratte (black belt) pass out
ITI, Ram baba ITI









**Elderly Person Information** 























































This content is neither created nor endorsed by Google. Report Abuse - Terms of Service - Privacy Policy

Google Forms