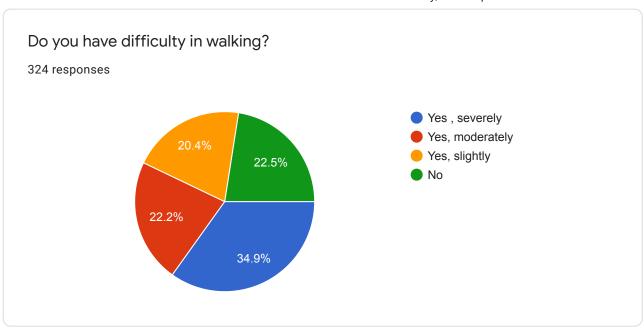

|



19

| Jul 2018 | 17 | 28 |
|----------|----|----|
| Aug 2018 | 9  |    |
| Mar 2019 | 8  |    |
| Nov 2019 | 12 | 13 |
| Feb 2020 | 28 |    |
|          |    |    |















































If you have received any training please write about it, topic and organization.

139 responses

No
Papoch
Yes
Papoch
Computer, AllT academy
Craft
Tailring
Tailer
Na



















Young Men's Information (18 to 30 only)































If you have received any training please write about it, topic and organization.

55 responses

No
ITI, PANDA ITI

Jo
Safty traing

Yes
Computer training
Op
Have trained martial Arts in karratte (black belt) pass out
ITI, Ram baba ITI









**Elderly Person Information** 























































This content is neither created nor endorsed by Google. Report Abuse - Terms of Service - Privacy Policy

Google Forms