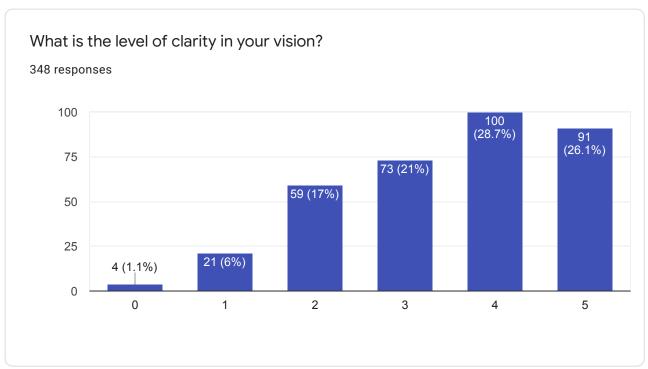

|



19

| Jul 2018 | 17 | 28 |
|----------|----|----|
| Aug 2018 | 9  |    |
| Mar 2019 | 8  |    |
| Nov 2019 | 12 | 13 |
| Feb 2020 | 28 |    |
|          |    |    |















































If you have received any training please write about it, topic and organization.

139 responses

No
Papoch
Yes
Papoch
Computer, AllT academy
Craft
Tailring
Tailer
Na



















Young Men's Information (18 to 30 only)































If you have received any training please write about it, topic and organization.

55 responses

No
ITI, PANDA ITI

Jo
Safty traing

Yes
Computer training
Op
Have trained martial Arts in karratte (black belt) pass out
ITI, Ram baba ITI









**Elderly Person Information** 























































This content is neither created nor endorsed by Google. Report Abuse - Terms of Service - Privacy Policy

Google Forms