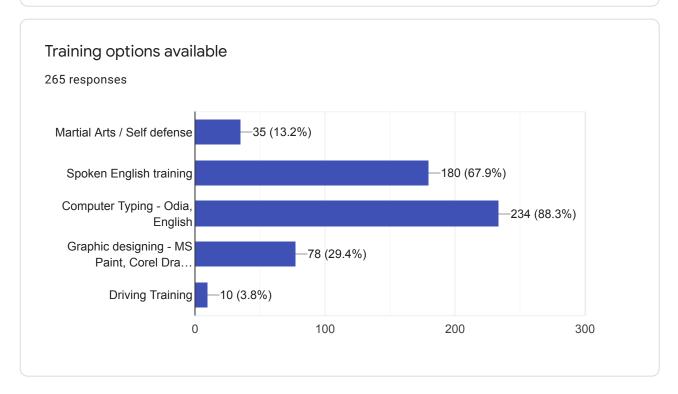

Mar 2015 | 18                  |
| Oct 2015 | 8 14                |
| Nov 2015 | 10                  |
| Mar 2016 | 16                  |
| Apr 2016 | 5                   |
| Aug 2016 | 21                  |
| Jan 2017 | 1                   |
| Nov 2017 | 21                  |
| Dec 2017 | 8                   |
| Jan 2018 | 1 2                 |
| Mar 2018 | <b>4</b> 7 <b>2</b> |
| Jun 2018 | 11 17               |



19

| Jul 2018 | 17 | 28 |
|----------|----|----|
| Aug 2018 | 9  |    |
| Mar 2019 | 8  |    |
| Nov 2019 | 12 | 13 |
| Feb 2020 | 28 |    |
|          |    |    |















































If you have received any training please write about it, topic and organization.

139 responses

No
Papoch
Yes
Papoch
Computer, AllT academy
Craft
Tailring
Tailer
Na



















Young Men's Information (18 to 30 only)































If you have received any training please write about it, topic and organization.

55 responses

No
ITI, PANDA ITI

Jo
Safty traing

Yes
Computer training
Op
Have trained martial Arts in karratte (black belt) pass out
ITI, Ram baba ITI









**Elderly Person Information** 























































This content is neither created nor endorsed by Google. Report Abuse - Terms of Service - Privacy Policy

Google Forms