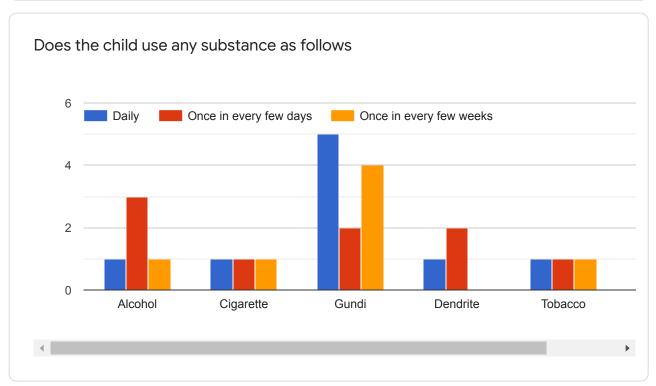

006 | 14                  |
| Jan 2007 | 11                  |
| Feb 2007 | 26                  |
| Dec 2012 | 1                   |
| Dec 2014 | 18 <b>2</b>         |
| Jan 2015 | 1                   |
| Mar 2015 | 18                  |
| Oct 2015 | 8 14                |
| Nov 2015 | 10                  |
| Mar 2016 | 16                  |
| Apr 2016 | 5                   |
| Aug 2016 | 21                  |
| Jan 2017 | 1                   |
| Nov 2017 | 21                  |
| Dec 2017 | 8                   |
| Jan 2018 | 1 2                 |
| Mar 2018 | <b>4</b> 7 <b>2</b> |
| Jun 2018 | 11 17               |



19

| Jul 2018 | 17 | 28 |
|----------|----|----|
| Aug 2018 | 9  |    |
| Mar 2019 | 8  |    |
| Nov 2019 | 12 | 13 |
| Feb 2020 | 28 |    |
|          |    |    |















































If you have received any training please write about it, topic and organization.

139 responses

No
Papoch
Yes
Papoch
Computer, AllT academy
Craft
Tailring
Tailer
Na



















Young Men's Information (18 to 30 only)































If you have received any training please write about it, topic and organization.

55 responses

No
ITI, PANDA ITI

Jo
Safty traing

Yes
Computer training
Op
Have trained martial Arts in karratte (black belt) pass out
ITI, Ram baba ITI









**Elderly Person Information** 























































This content is neither created nor endorsed by Google. Report Abuse - Terms of Service - Privacy Policy

Google Forms