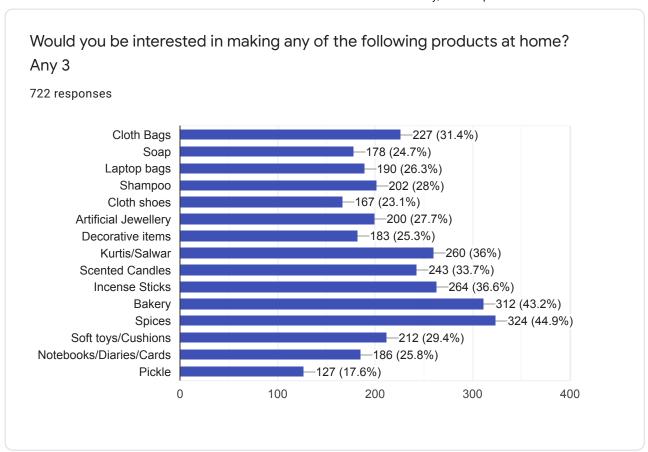

2015 | 18                  |
| Oct 2015 | 8 14                |
| Nov 2015 | 10                  |
| Mar 2016 | 16                  |
| Apr 2016 | 5                   |
| Aug 2016 | 21                  |
| Jan 2017 | 1                   |
| Nov 2017 | 21                  |
| Dec 2017 | 8                   |
| Jan 2018 | 1 2                 |
| Mar 2018 | <b>4</b> 7 <b>2</b> |
| Jun 2018 | 11 17               |



19

| Jul 2018 | 17 | 28 |
|----------|----|----|
| Aug 2018 | 9  |    |
| Mar 2019 | 8  |    |
| Nov 2019 | 12 | 13 |
| Feb 2020 | 28 |    |
|          |    |    |















































If you have received any training please write about it, topic and organization.

139 responses

No
Papoch
Yes
Papoch
Computer, AllT academy
Craft
Tailring
Tailer
Na



















Young Men's Information (18 to 30 only)































If you have received any training please write about it, topic and organization.

55 responses

No
ITI, PANDA ITI

Jo
Safty traing

Yes
Computer training
Op
Have trained martial Arts in karratte (black belt) pass out
ITI, Ram baba ITI









**Elderly Person Information** 























































This content is neither created nor endorsed by Google. Report Abuse - Terms of Service - Privacy Policy

Google Forms