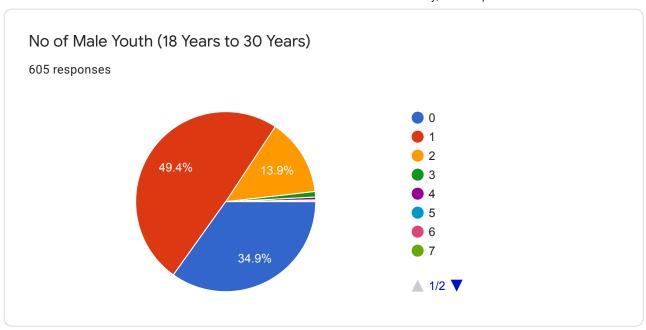

## SOCH CCCD - Need Assessment Survey, Paradeep

2,376 responses

**Publish analytics** 

























































Children Information (0 to 18 yrs)































124 responses

No

Family problem

Insufficient awareness

Disability

Not go to school due to proverty

Scholar student needs educational support

She is very scholar student needs educational support

He is a scholar students needs educational support

Be directly admitted in Nabaprabhat sSchool in 6 years old







## If the child is a dropout, since when

38 responses

| Feb 2003 | 7                   |
|----------|---------------------|
| Mar 2003 | 17                  |
| Mar 2004 | 8                   |
| Aug 2005 | 10                  |
| Feb 2006 | 5                   |
| Apr 2006 | 18                  |
| May 2006 | 14                  |
| Jan 2007 | 11                  |
| Feb 2007 | 2