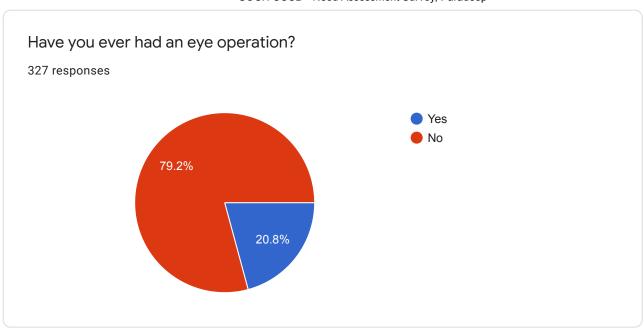

|



19

| Jul 2018 | 17 | 28 |
|----------|----|----|
| Aug 2018 | 9  |    |
| Mar 2019 | 8  |    |
| Nov 2019 | 12 | 13 |
| Feb 2020 | 28 |    |
|          |    |    |















































If you have received any training please write about it, topic and organization.

139 responses

No
Papoch
Yes
Papoch
Computer, AllT academy
Craft
Tailring
Tailer
Na



















Young Men's Information (18 to 30 only)































If you have received any training please write about it, topic and organization.

55 responses

No
ITI, PANDA ITI

Jo
Safty traing

Yes
Computer training
Op
Have trained martial Arts in karratte (black belt) pass out
ITI, Ram baba ITI









**Elderly Person Information** 























































This content is neither created nor endorsed by Google. Report Abuse - Terms of Service - Privacy Policy

Google Forms