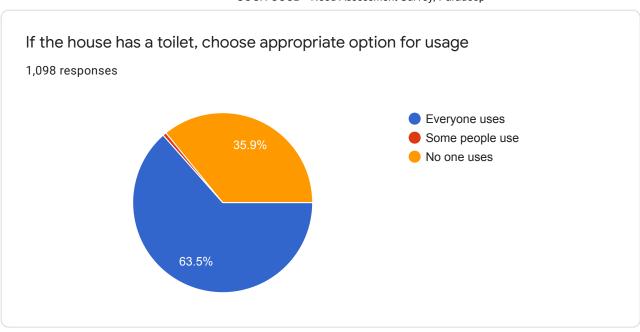

## SOCH CCCD - Need Assessment Survey, Paradeep

2,376 responses

**Publish analytics** 

























































Children Information (0 to 18 yrs)































124 responses

No

Family problem

Insufficient awareness

Disability

Not go to school due to proverty

Scholar student needs educational support

She is very scholar student needs educational support

He is a scholar students needs educational support

Be directly admitted in Nabaprabhat sSchool in 6 years old







## If the child is a dropout, since when

38 responses

| Feb 2003 | 7                   |
|----------|---------------------|
| Mar 2003 | 17                  |
| Mar 2004 | 8                   |
| Aug 2005 | 10                  |
| Feb 2006 | 5                   |
| Apr 2006 | 18                  |
| May 2006 | 14                  |
| Jan 2007 | 11                  |
| Feb 2007 | 26