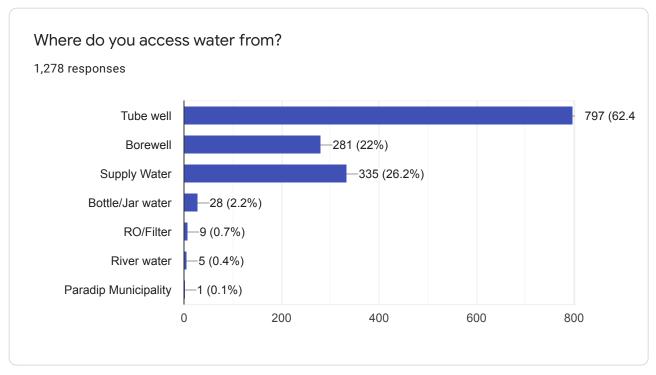

## SOCH CCCD - Need Assessment Survey, Paradeep

2,376 responses

**Publish analytics** 

























































Children Information (0 to 18 yrs)































124 responses

No

Family problem

Insufficient awareness

Disability

Not go to school due to proverty

Scholar student needs educational support

She is very scholar student needs educational support

He is a scholar students needs educational support

Be directly admitted in Nabaprabhat sSchool in 6 years old







## If the child is a dropout, since when

38 responses

| Feb 2003 | 7                   |
|----------|---------------------|
| Mar 2003 | 17                  |
| Mar 2004 | 8                   |
| Aug 2005 | 10                  |
| Feb 2006 | 5                   |
| Apr 2006 | 18                  |
| May 2006 | 14                  |
| Jan 2007 | 11                  |
| Feb 2007 | 26                  |