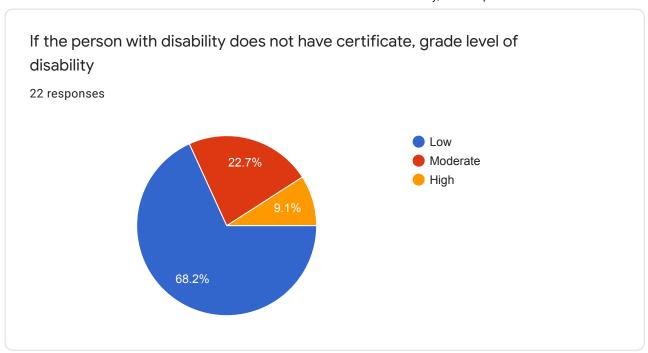

Disability

Not go to school due to proverty

Scholar student needs educational support

She is very scholar student needs educational support

He is a scholar students needs educational support

Be directly admitted in Nabaprabhat sSchool in 6 years old