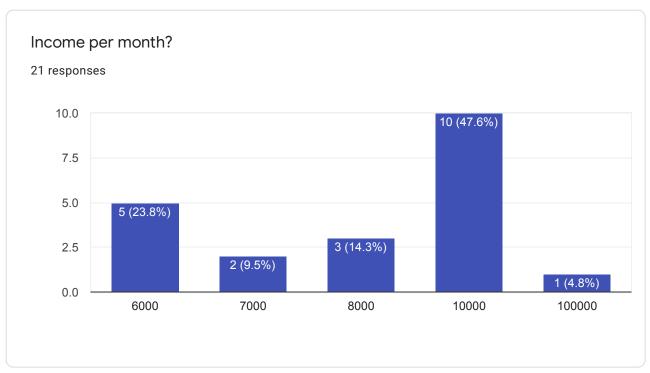

| 11 17               |



19

| Jul 2018 | 17 | 28 |
|----------|----|----|
| Aug 2018 | 9  |    |
| Mar 2019 | 8  |    |
| Nov 2019 | 12 | 13 |
| Feb 2020 | 28 |    |
|          |    |    |















































If you have received any training please write about it, topic and organization.

139 responses

No
Papoch
Yes
Papoch
Computer, AllT academy
Craft
Tailring
Tailer
Na



















Young Men's Information (18 to 30 only)































If you have received any training please write about it, topic and organization.

55 responses

No
ITI, PANDA ITI

Jo
Safty traing

Yes
Computer training
Op
Have trained martial Arts in karratte (black belt) pass out
ITI, Ram baba ITI









**Elderly Person Information** 























































This content is neither created nor endorsed by Google. Report Abuse - Terms of Service - Privacy Policy

Google Forms