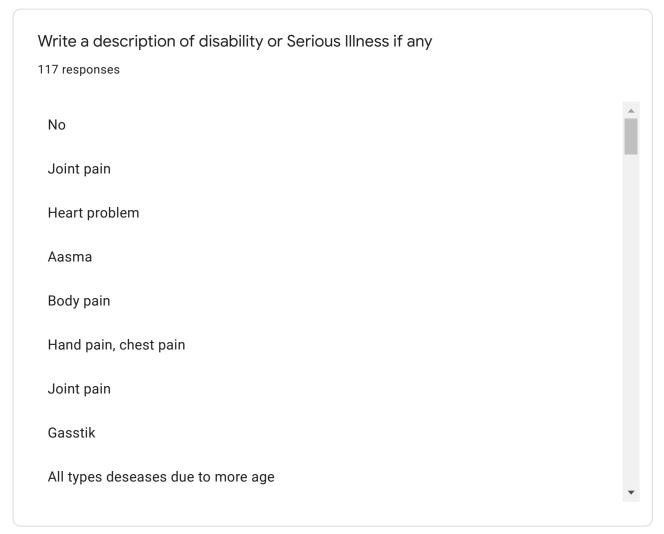

2018 | 11 17               |



19

| Jul 2018 | 17 | 28 |
|----------|----|----|
| Aug 2018 | 9  |    |
| Mar 2019 | 8  |    |
| Nov 2019 | 12 | 13 |
| Feb 2020 | 28 |    |
|          |    |    |















































If you have received any training please write about it, topic and organization.

139 responses

No
Papoch
Yes
Papoch
Computer, AllT academy
Craft
Tailring
Tailer
Na



















Young Men's Information (18 to 30 only)































If you have received any training please write about it, topic and organization.

55 responses

No
ITI, PANDA ITI

Jo
Safty traing

Yes
Computer training
Op
Have trained martial Arts in karratte (black belt) pass out
ITI, Ram baba ITI









**Elderly Person Information** 























































This content is neither created nor endorsed by Google. Report Abuse - Terms of Service - Privacy Policy

Google Forms