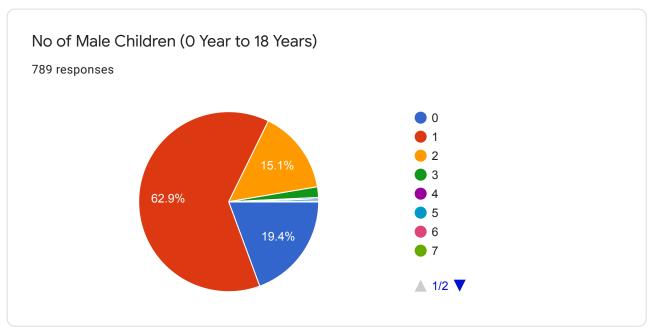

## SOCH CCCD - Need Assessment Survey, Paradeep

2,376 responses

**Publish analytics** 

























































Children Information (0 to 18 yrs)































124 responses

No

Family problem

Insufficient awareness

Disability

Not go to school due to proverty

Scholar student needs educational support

She is very scholar student needs educational support

He is a scholar students needs educational support

Be directly admitted in Nabaprabhat sSchool in 6 years old







## If the child is a dropout, since when

38 responses

| Feb 2003 | 7                   |
|----------|---------------------|
| Mar 2003 | 17                  |
| Mar 2004 | 8                   |
| Aug 2005 | 10                  |
| Feb 2006 | 5                   |
| Apr 2006 | 18                  |
| May 2006 | 14                  |
| Jan 2007 | 11                  |
| Feb 2007 | 26