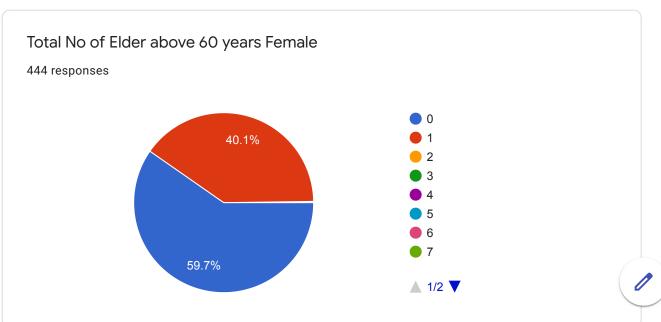

## SOCH CCCD - Need Assessment Survey, Paradeep

2,376 responses

**Publish analytics** 

Children Information (0 to 18 yrs)

124 responses

No

Family problem

Insufficient awareness