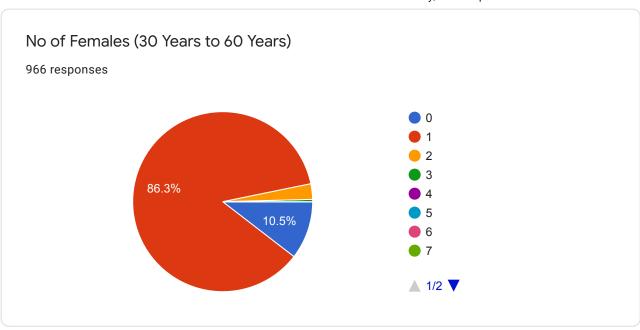

## SOCH CCCD - Need Assessment Survey, Paradeep

2,376 responses

**Publish analytics** 

Children Information (0 to 18 yrs)

124 responses

No

Family problem

Insufficient awareness