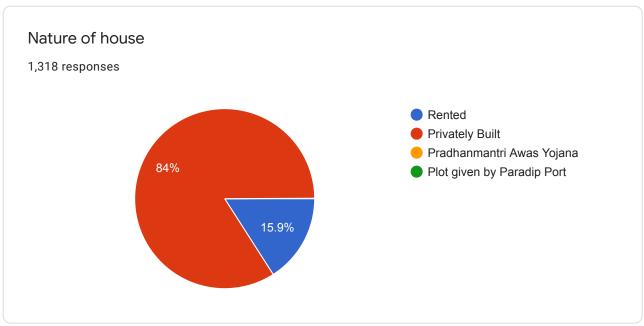

## SOCH CCCD - Need Assessment Survey, Paradeep

2,376 responses

**Publish analytics** 

Children Information (0 to 18 yrs)

124 responses

No

Family problem

Insufficient awareness